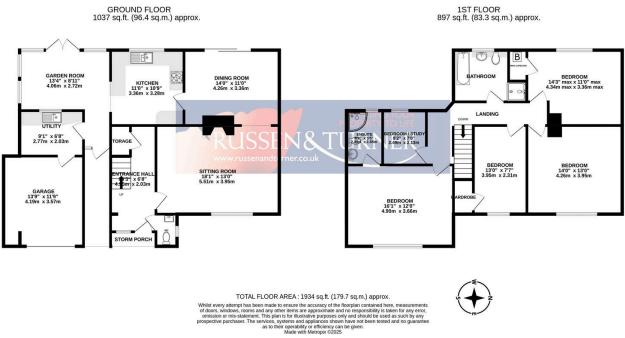

## **Key Features**

- · Detached family home
- Versatile accommodation
- Ensuite
- Utility
- New boiler fitted October 2024

- 5 Bedrooms
- 3 Receptions
- Ground floor W.C.
- Turn-key ready
- New windows fitted 2023