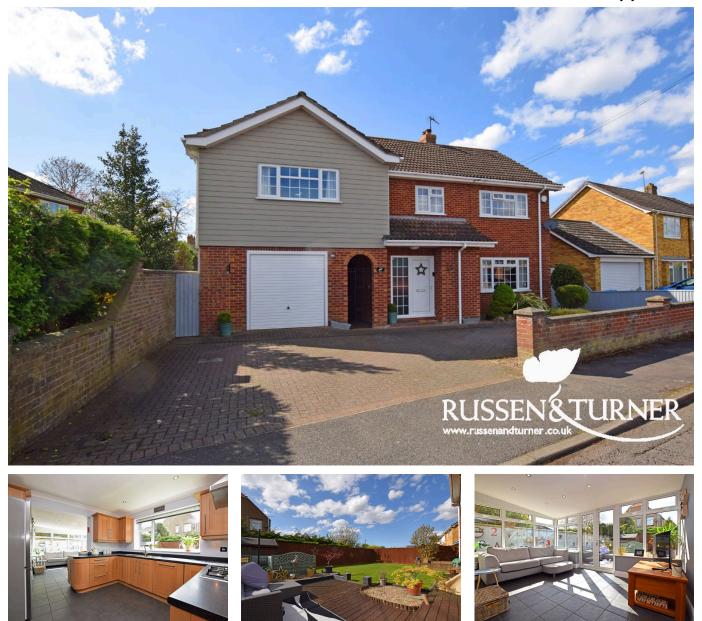

## Foxs Holt, Foxs Lane, West Lynn PE34 3LY

£425,000

🍋 5 📛 2 🚘 3

## A Wonderful Family Home with Space to Grow and Room to Relax

Beautifully extended and thoughtfully designed, this modern detached property offers everything a family could wish for—spacious living areas, flexible bedrooms, a stunning west-facing garden, and plenty of room to make lasting memories. From the generous hallway to the light-filled garden room, every corner of this home has been carefully considered for comfort, practicality and style. With a blend of open-plan living and quiet retreats, it's a place to truly put down roots and enjoy family life to the fullest.

## **Key Features**

- · Detached family home
- Versatile accommodation
- Ensuite
- Utility
- New boiler fitted October 2024

- 5 Bedrooms
- 3 Receptions
- Ground floor W.C.
- Turn-key ready
- New windows fitted 2023