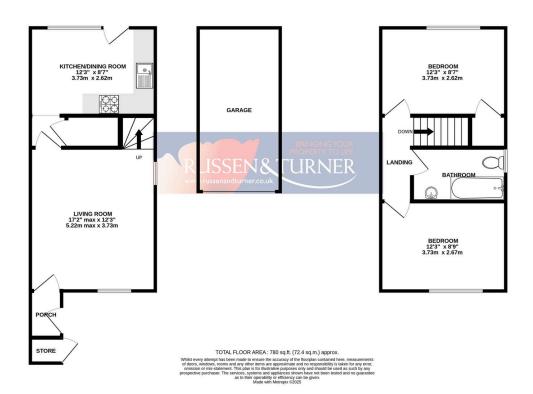

## **Key Features**

- · Semi-detached house
- Modern kitchen
- Driveway
- · Cul-de-sac
- · No chain

- · 2 Double Bedroom
- · Private garden
- Garage
- · Desirable location
- · Double glazed

GROUND FLOOR 465 sq.ft. (43.2 sq.m.) approx. 1ST FLOOR 315 sq.ft. (29.2 sq.m.) approx.