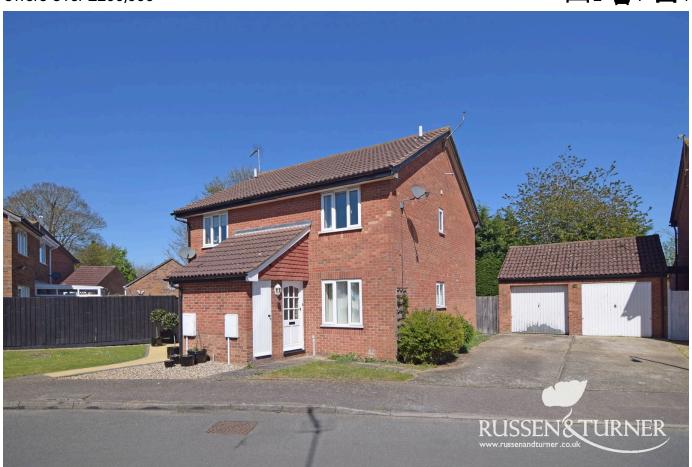

## 29 Tyndale, North Wootton PE30 3XD

Offers Over £200,000

This attractive two-bedroom semi-detached home is located in the ever-popular village of North Wootton. Ideal for first-time buyers, downsizers, or investors, the property offers both comfort and convenience. Tucked away in a quiet cul-de-sac, it presents a fantastic opportunity in a desirable setting.

## **Key Features**

- · Semi-detached house
- Modern kitchen
- Driveway
- · Cul-de-sac
- · No chain

- · 2 Double Bedroom
- · Private garden
- Garage
- · Desirable location
- · Double glazed

GROUND FLOOR 465 sq.ft. (43.2 sq.m.) approx. 1ST FLOOR 315 sq.ft. (29.2 sq.m.) approx.