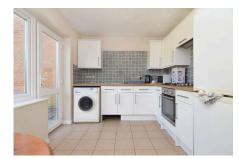

## **Key Features**

- · Semi-detached house
- Modern kitchen
- Driveway
- · Cul-de-sac
- · No chain

- · 2 Double Bedroom
- · Private garden
- Garage
- · Desirable location
- · Double glazed

GROUND FLOOR 465 sq.ft. (43.2 sq.m.) approx. 1ST FLOOR 315 sq.ft. (29.2 sq.m.) approx.