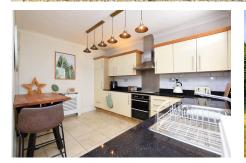

## **Key Features**

- · Detached period home
- · 3 Verastile receptions
- · Bathroom & Shower room
- · Generous parking space
- · Beautiful South / east aspect

- · 4 Double bedrooms
- · Handy utility room
- · Ground floor W.C.
- Detached garage
- · Large, established garden