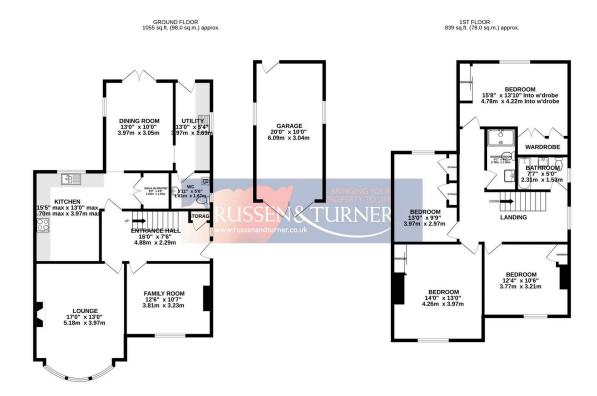

TOTAL FLOOR AREA: 1894 sq.ft. (176.0 sq.m.) approx.

Whilst every attempt has been made to ensure the accuracy of the floorpian contained here, measurements of doors, windows, crooms and any observationed and no responsibility is taken for any error, omission or mis-statement. This plan is for illustrative purposes only and should be used as such by any propective purchaser. The services, systems and appliances shown have not been tested and no guarantee of the services of the services.