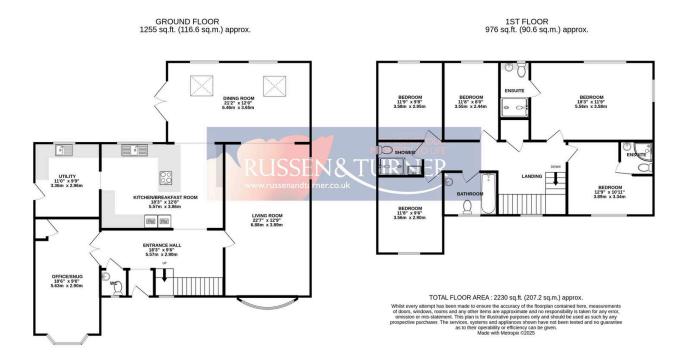

## The Maples, Bardolphs Way, Wormegay PE33 0SF

£585,000 Page 5 4 4 3

Tucked away in the heart of the Norfolk countryside, this stunning five-bedroom detached residence is a masterclass in elegance, space, and refined country living. This exceptional home is more than just a place to live—it's a lifestyle. A rare opportunity to own a residence that perfectly balances luxury, space, and tranquility.

## **Key Features**

- · Substantial Detached House
- Wealth of Accommodation Over 2000 sqft
- · Generous Driveway
- · No Onward Chain
- · Versatile Home Three Reception Rooms

- · Five Double Bedrooms
- · Stunning Home Exquisite Finish
- Beautiful Rear Garden with Breathtaking Countryside Views
- Four Bathrooms Including Two En-suites
- Wonderful Country Style Kitchen/ Breakfast Room