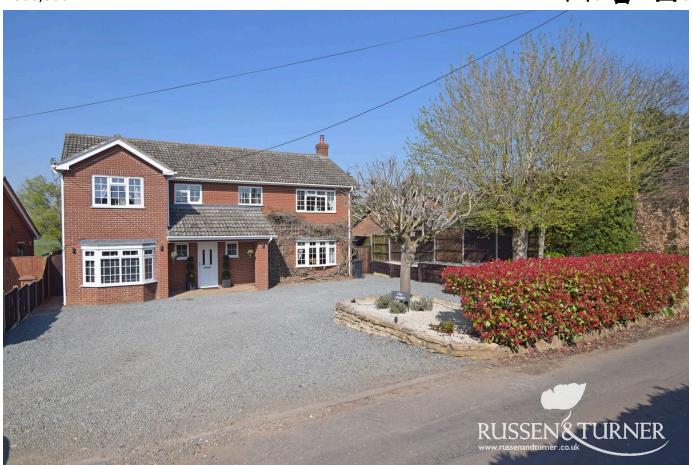

## The Maples, Bardolphs Way, Wormegay PE33 0SF

£585,000 Page 5 4 4 3

Tucked away in the heart of the Norfolk countryside, this stunning five-bedroom detached residence is a masterclass in elegance, space, and refined country living. This exceptional home is more than just a place to live—it's a lifestyle. A rare opportunity to own a residence that perfectly balances luxury, space, and tranquility.

## **Key Features**

- · Substantial Detached House
- Wealth of Accommodation Over 2000 sqft
- · Generous Driveway
- · No Onward Chain
- · Versatile Home Three Reception Rooms

- · Five Double Bedrooms
- · Stunning Home Exquisite Finish
- Beautiful Rear Garden with Breathtaking Countryside Views
- Four Bathrooms Including Two En-suites
- Wonderful Country Style Kitchen/ Breakfast Room