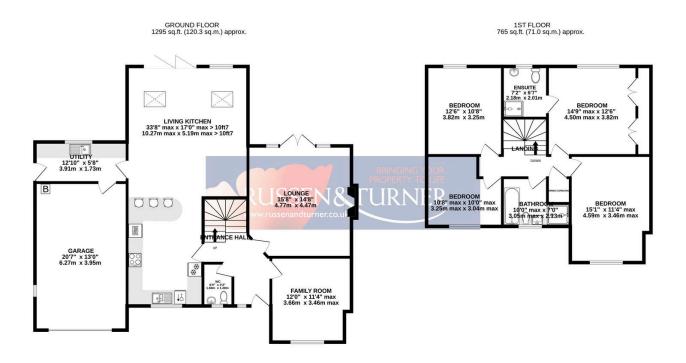

TOTAL FLOOR AREA: 2059 sq.ft. (191.3 sq.m.) approx. Whilst every attempt has been made to ensure the accuracy of the floorpian contained here, measurements of doors, windows, comos and any other items are approximate and no responsibility is taken for any error, omission or mis-statement. This plan is for illustrative purposes only and should be used as such by any prospective purchaser. The services, systems and applications shown have not been tested and no guarantee as to their openability or efficiency; can be given. Made with Mercuro ¥2025