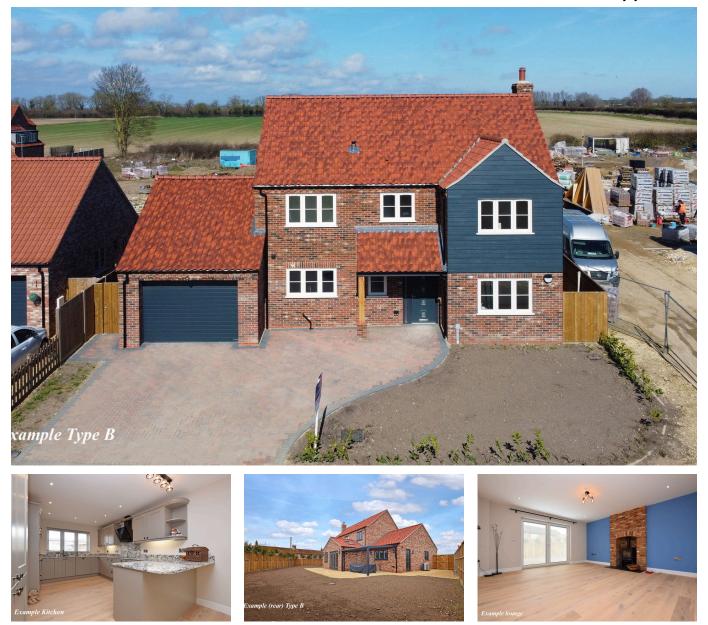

## Plot 21 Howards Way, Gayton PE32 1WJ

£595,000

🍋 4 🚰 2 🚘 2

Welcome to a thoughtfully designed collection of characterful homes in the heart of Gayton, a friendly Norfolk village surrounded by beautiful countryside. Built by a trusted local developer, each property offers a unique design, combining quality craftsmanship with modern, energy-efficient living. A limited number of fully serviced plots are also available, giving buyers the chance to work alongside the builder for a more bespoke finish. With spacious layouts, premium features, and a welcoming community feel, this is a rare opportunity to own a truly individual home in a special location.

NOTE: All Photos are example pictures taken of some of the completed homes to show the finish quality and some of the designs available.

COMMERCIAL PROPERTY SURVEYORS & VALUERS BUILDING & PARTY WALL SURVEYORS ARCHITECTURAL DESIGNERS ESTATE AGENTS

## **Key Features**

- Brand New Home
- High end finish
- Choice of design
- Large garage
- Local builder

- Executive design
- Desirable village
- · Opportunity to work with builder
- Character design
- Call R&T to arrange a meeting with the builder