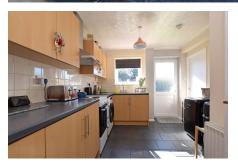

## **Key Features**

- · Semi-detached house
- · 2 Receptions
- · Private parking
- · Gas central heating
- · No chain

- · 3 Bedrooms
- Garage
- · Desirable location
- · Double glazed
- · South / West aspect