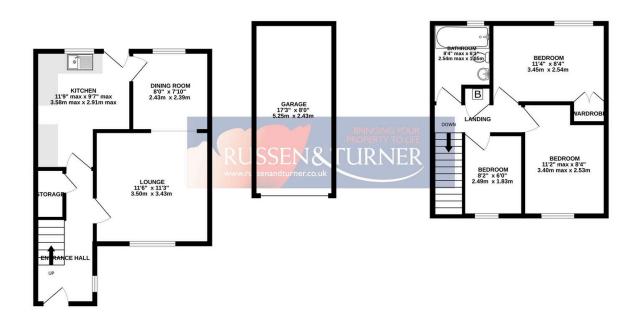

GROUND FLOOR 507 sq.ft. (47.1 sq.m.) approx. 1ST FLOOR 335 sq.ft. (31.1 sq.m.) approx.

TOTAL FLOOR AREA: 842 sq.ft. (78.2 sq.m.) approx.
very attempt has been made to ensure the accuracy of the floorplan contained here, meas

wrims every attempt, no even made to ensure the accuracy of the incorpant contained inter, measurements of doors, windows, comes and any other items are approximate and no responsibility is taken for any error, omission or mis-statement. This plan is for illustrative purposes only and should be used as such by any prospective purchaser. The services, systems and appliances shown have not been tested and no guarantee as to their operability or efficiency can be given.