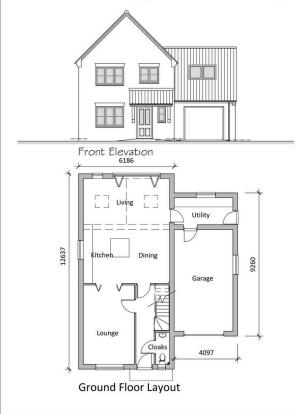

aftsmanship with modern, energy-efficient living. A limited number of fully serviced plots are also available, giving buyers the chance to work alongside the builder for a more bespoke finish. With spacious layouts, premium features, and a welcoming community feel, this is a rare opportunity to own a truly individual home in a special location.

NOTE: All Photos are example pictures taken of some of the completed homes to show the finish quality and some of the designs available.







## **Key Features**

- Call R&T to arrange a meeting with the builder
- · Character design
- · Opportunity to work with builder
- · Desirable village
- · Executive design

- · Local builder
- · Large garage
- · Choice of design
- · High end finish
- · Brand New Home

## Type 'C' Floor plan - Howards Way







First Floor Layout