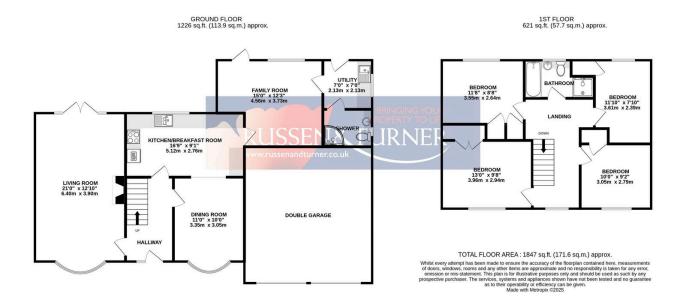

## 63 Station Road, Watlington PE33 0JF

Perfectly positioned within walking distance of the village green, award-winning local pub, shop, primary school, train station and doctor's surgery, this detached home embodies the best of village living—community spirit, convenience, and a peaceful atmosphere. A versatile and spacious family home with room to grow, it promises a lifestyle to cherish.

## **Key Features**

- · Detached House
- Wealth of Accommodation Three Reception Rooms
- · Generous Corner Plot
- Wonderful South Facing Garden
- · Utility and Second Shower Room

- · Four Double Bedrooms
- · Walking Distance to Train Station
- · Off-road Parking and Double Garage
- Close to Heart of Village Pub, School, Doctors and Shop all nearby
- Potential to Extend (STPP)