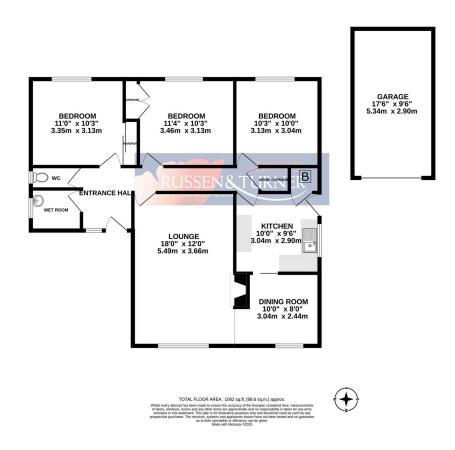

## **Key Features**

- Detached bungalow
- 2 Receptions
- Wet room
- Generous plot
- Double glazed

- 3 Double bedrooms
- Detached garage
- East facing garden
- Private parking
- No chain

GROUND FLOOR 1062 sq.ft. (98.6 sq.m.) approx.