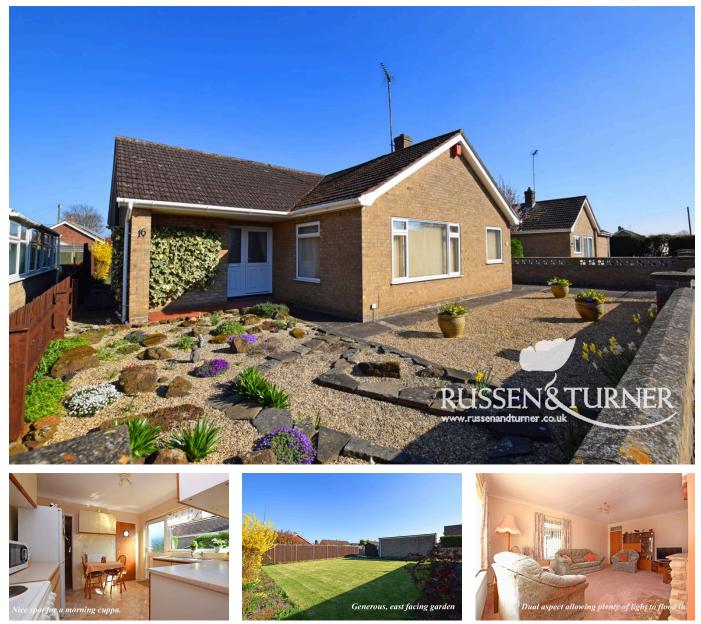

## 16 Beverley Way, Clenchwarton PE34 4EJ

£269,995

🍋 3 🚰 1 🚘 1

Tucked away in a quiet corner of West Norfolk, this attractive bungalow offers a wonderful blend of space, comfort, and village charm. Whether you're looking to downsize, relocate to the countryside, or find a peaceful retreat, this property presents an excellent opportunity to make yourself at home in the sought-after village of Clenchwarton.

## **Key Features**

- Detached bungalow
- 2 Receptions
- Wet room
- Generous plot
- Double glazed

- 3 Double bedrooms
- Detached garage
- East facing garden
- Private parking
- No chain

GROUND FLOOR 1062 sq.ft. (98.6 sq.m.) approx.