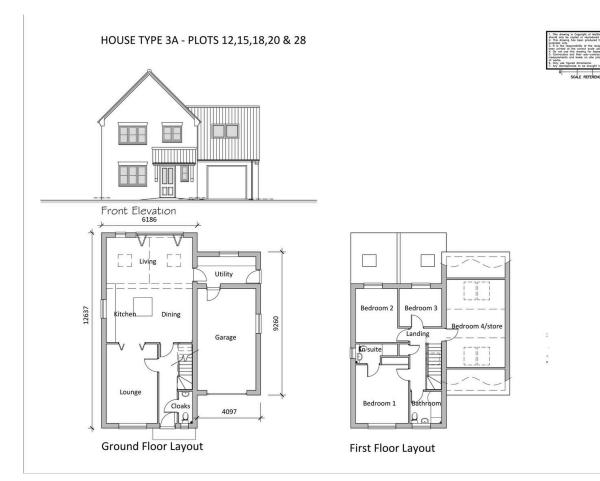

## 11 Howards Way, Gayton PE32 1WJ

£499,995

🍋 4 🚰 2 🚘 2

Welcome to a thoughtfully designed collection of characterful homes in the heart of Gayton, a friendly Norfolk village surrounded by beautiful countryside. Built by a trusted local developer, each property offers a unique design, combining quality craftsmanship with modern, energy-efficient living. A limited number of fully serviced plots are also available, giving buyers the chance to work alongside the builder for a more bespoke finish. With spacious layouts, premium features, and a welcoming community feel, this is a rare opportunity to own a truly individual home in a special location.

## **Key Features**

- Brand New Home
- High end finish
- Choice of design
- Large garage
- Local builder

- Executive design
- Desirable village
- · Opportunity to work with builder
- Character design
- Call R&T to arrange a meeting with the builder