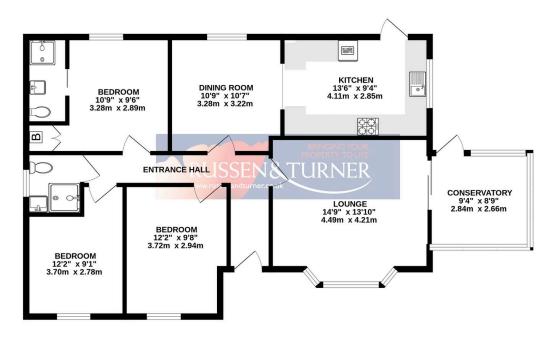

GROUND FLOOR 976 sq.ft. (90.6 sq.m.) approx.

TOTAL FLOOR AREA: 976 sq.ft. (90.6 sq.m.) approx. White every addenct has been made to ensure the accuracy of the flooplan contained here, neasurements: doors, water of the state of the mession or messement. This plan is the illustrative propresed value and have be used as such by any prospective purchase. The services, systems and appliances shown have not been tested and no guarantee as to the regressing of the state of the propresent one been tested and no guarantee as to the regressing of the state of the propresent of the state of the propresent of the state of the