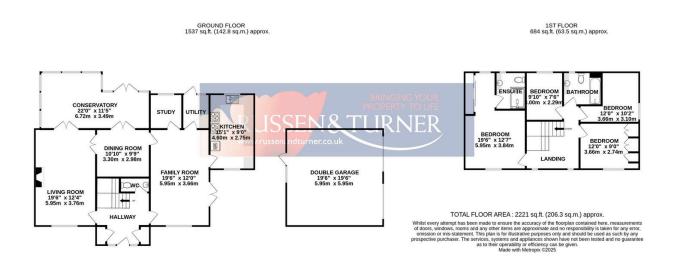

## **Key Features**

- Close to Train Station Direct Links to Ely, Cambridge and King's Cross
- Main Bedroom with En-suite Shower Room
- Ample Off-road Parking plus Double Garage
- Backing on to Open Fields and the Norfolk Countryside
- Four Bedrooms

- Close to Heart of the Village
- Wonderful 22ft Conservatory
- Private Rear Garden
- Generous Living Accommodation Three Reception Rooms
- Detached House