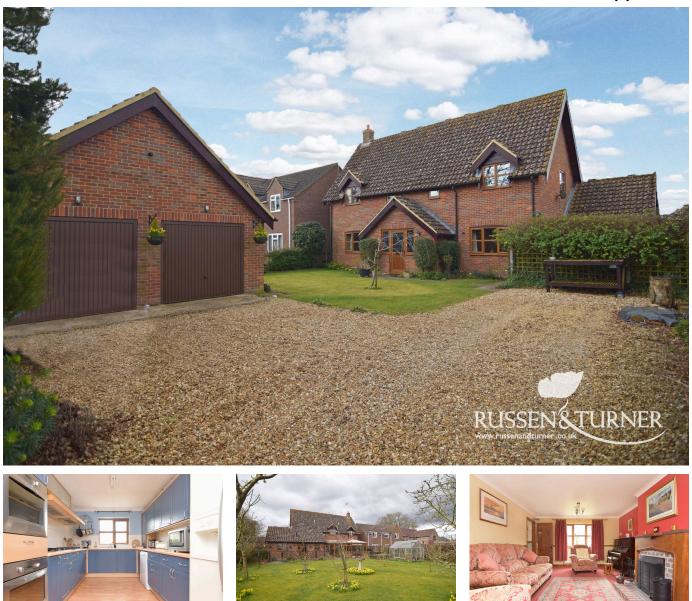

## 55 Mill Road, Watlington PE33 0HH

£489,995

🍋 4 🕒 2 🚘 3

**MIT** 

Tucked away in the idyllic rural village of Watlington, this beautiful four-bedroom detached home offers the perfect blend of space, comfort, and countryside charm. Just a short stroll from the heart of the village, you'll find everything you need close by making this a truly perfect balance of rural tranquillity and commuter convenience

## **Key Features**

- Close to Train Station Direct Links to Ely, Cambridge and King's Cross
- Main Bedroom with En-suite Shower Room
- Ample Off-road Parking plus Double Garage
- Backing on to Open Fields and the Norfolk Countryside
- Four Bedrooms

- Close to Heart of the Village
- Wonderful 22ft Conservatory
- Private Rear Garden
- Generous Living Accommodation Three Reception Rooms
- Detached House