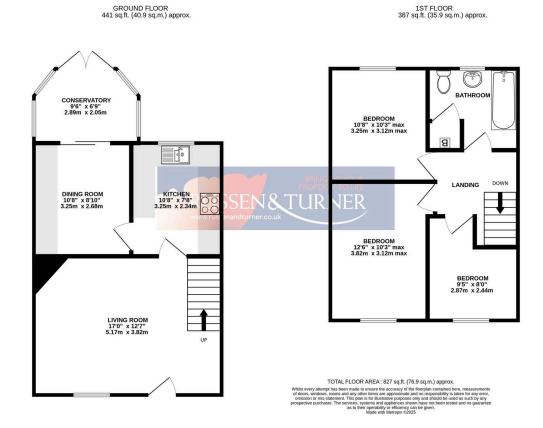

## 2 Millview Court, Station Road, Snettisham PE31 7QJ

£279,995 Page 3 Land 2

Tucked away in the picturesque and ever-popular Norfolk coastal village of Snettisham, this delightful three-bedroom mid-terraced home offers the perfect blend of comfort, charm and convenience. Just a short stroll from the vibrant heart of the village, you'll find everything you need for a quintessential coastal lifestyle.

## **Key Features**

- · Mid Terraced House
- · No Onward Chain
- Ideal Holiday Cottage or Coastal Home
- Private Rear Garden
- · Close to Village Amenities

- · Three Bedrooms
- · Sought After Coastal Village
- · Allocated Off-road Parking
- Two Reception Rooms
- · Gas Central Heating