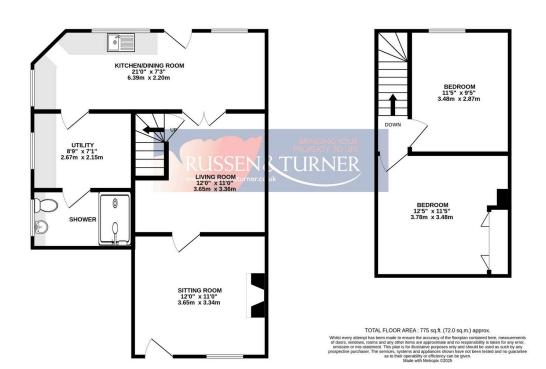

1ST FLOOR 261 sq.ft. (24.3 sq.m.) approx.

GROUND FLOOR 514 sq.ft. (47.7 sq.m.) approx.