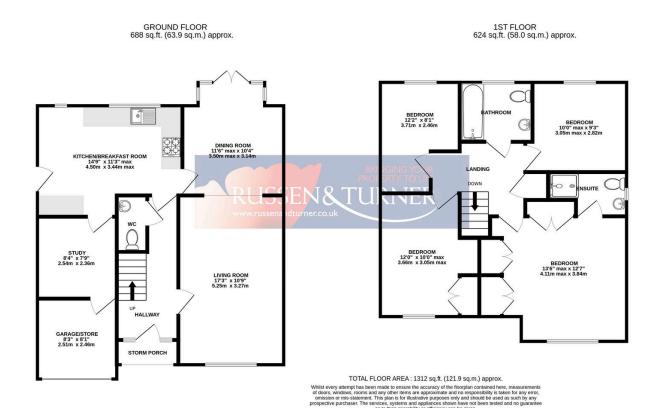

## 33 Oak Avenue, West Winch PE33 0QJ

£370,000 🕮 4 🖺 2 🚍 2

Set in the ever-popular Norfolk village of West Winch, this modern four double bedroom detached home offers the perfect blend of space, comfort, and practicality—making it an ideal choice for growing families. Just a short stroll from the village playing field, social club, and well-regarded primary school, everything you need is right on your doorstep.

## **Key Features**

- · Detached House
- · Two Reception Rooms
- · Off-road Parking
- · Private Rear Garden
- · Kitchen/Breakfast Room

- · Four Bedrooms All Doubles
- Popular Village Location
- · Home Office
- Main Bedroom with En-suite
- · Guided Tour Watch our Video