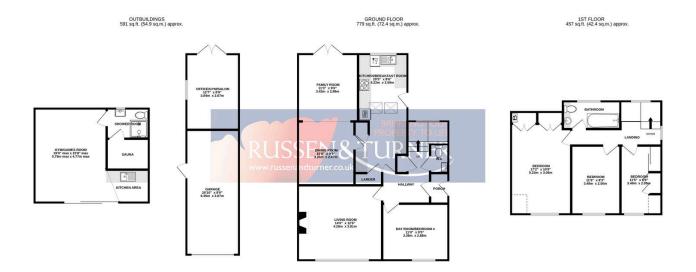

TOTAL FLOOR AREA : 1826 sq.ft. (169.6 sq.m.) approx. Whist every attempt has been made to ensure the accuracy of the floorplan contained here, measurements of doors, windows, rooms and any or their tems are approximate and no responsibility is taken for any error, omission or mis-statement. This plan is for illustrative purposes only and should be used as such by any prospective purchaser. The services, systems and applicances shown have no been tested and no guarantee as to their operability or efficiency can be given. Made with Merporg 62023