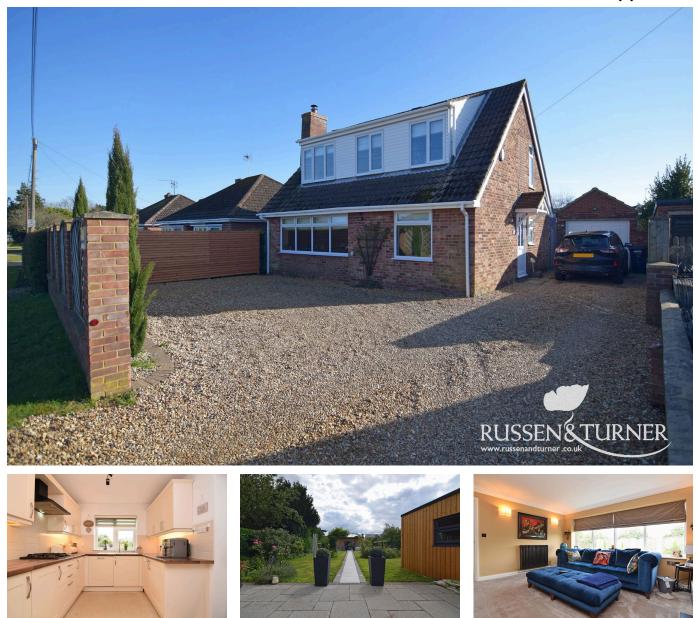

## Nordean, Ling Common Road, North Wootton PE30 3RE

£475,000

🍋 4 🕒 1 🚘 3

LARGE PLOT! A stunning Family home with the potential to grow as your family does. Set opposite open fields in one of the areas most sought after locations this fabulous property is the perfect example of a modern family home. The house enjoys a wonderful level of versatile accommodation along with a surprise or two in the delightful rear garden.

## **Key Features**

- Detached House
- Wonderful Presentation
- Sought After Village Location
- Stunning Home Gym/Office with Scandinavian Sauna
- Planning Permission Passed for Two-Storey Extension

- Three/Four Bedrooms
- Superb Modern Family Home
- Generous Private Garden Almost 1/4 of an acre (STMS)
- Garage and Ample Off-road Parking
- Luxurious Home Salon Ideal for Working from home