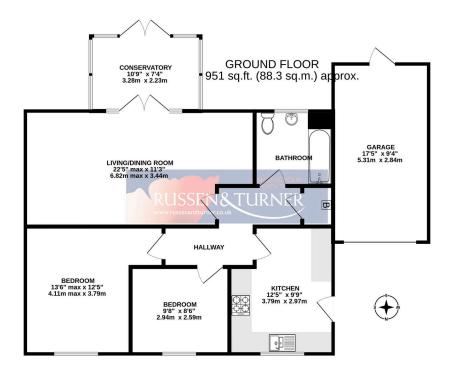

TOTAL FLOOR AREA: 951 sq.ft. (88.3 sq.m.) approx. White very attempt has been made to ensure the accuracy of the flooptina contained here, measurements consistion on ministement. This gain in the interactive proposes only and should be used as such by any prospective purchase. The span in the standards proposes only and should be used as such by any prospective purchase. The span in the standard proposes only and should be used as such by any prospective purchase. The span in the standard proposes only on grant measurements as to their approximation of the provided by the standard provided by the standard provided by the standard provided by the provided by ther