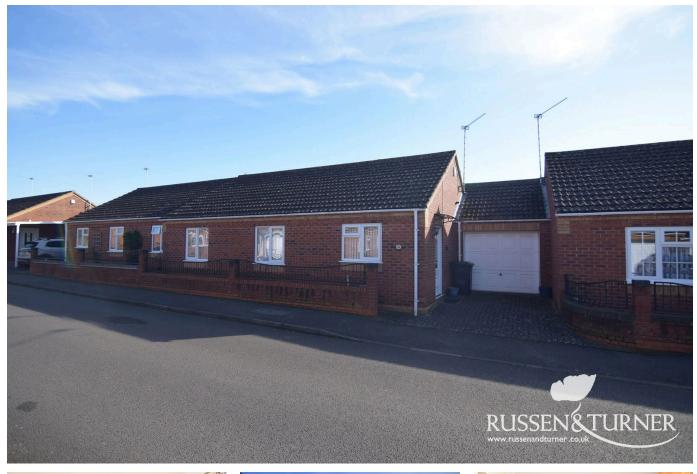

## 15 Millfields, King's Lynn PE30 3DU

£245,000

🍋 2 🏪 1 🚘 1

NO ONWARD CHAIN! Tucked away just off Wootton Road, this charming two-bedroom semidetached bungalow is a true gem, offered to the market with no onward chain. Boasting off-road parking, an attached garage, and a stunning south-facing garden, it perfectly balances comfort, style, and practicality.

## **Key Features**

- Semi-Detached Bungalow
- No Onward Chain
- Private South Facing Garden
- 22ft Living/Dining Room
- Well Presented

- Two Double Bedrooms
- Off-road Parking and Garage
- Conservatory
- Gas Central Heating
- Council Tax Band B