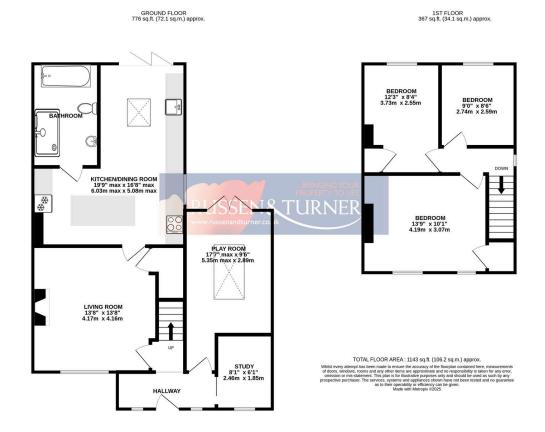

## 23 St Marys Terrace, Middleton PE32 1RD

£315,000 🖺 3 🖺 1 🚍 3

Overlooking the rolling Norfolk countryside, this beautifully extended three-bedroom semidetached home offers the perfect combination of rural charm and modern living. With its seamless blend of countryside serenity and contemporary style, this stunning home offers an exceptional opportunity to embrace the best of Norfolk village living.

## **Key Features**

- · Semi-Detached House
- Stunning Presentation Move in Ready
- · Rural Setting Backing on to open fields
- Wealth of Versatile and Modern Accommodation
- · Oil Fired Central Heating

- Three Excellent Bedrooms
- Extended and Much Improved by current owners
- Ample Off-road Parking
- Generous and Private Rear Garden
- Wonderful Kitchen/Dining Room