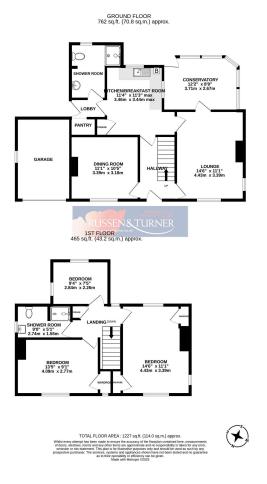

## Spacious Three-Bedroom Detached Home with Huge Potential

This family home offers two reception rooms, a conservatory, and two shower rooms, with gas central heating and double glazing already in place. While it requires some cosmetic updating, the south-east facing garden, two garages, and generous 120ft x 50ft (STS) plot provide fantastic potential to add value and make it your own. A great opportunity—book your viewing today!

## **Key Features**

- Detached house
- 2 Reception roms
- 150ft x 50ft plot (STS)
- Double glazed
- South east facing garden

- 3 Bedrooms
- 2 Garages
- Gas central heating
- Private parking
- No chain