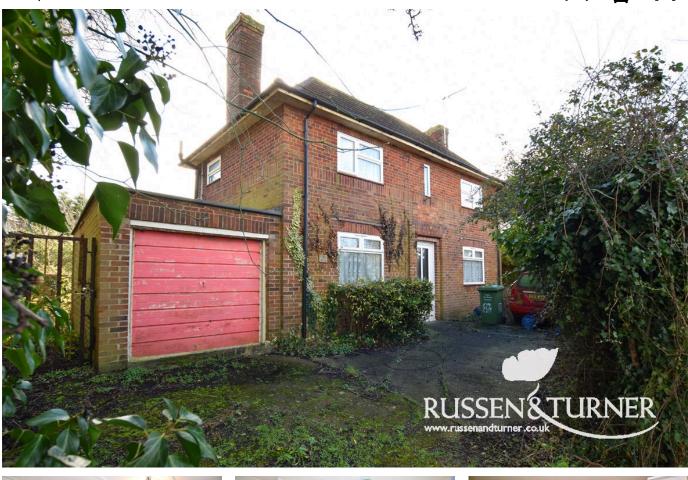

## 87a Wisbech Road, King's Lynn PE30 5LA

£275,000

🍋 3 🚰 2 🚘 2

## Spacious Three-Bedroom Detached Home with Huge Potential

This family home offers two reception rooms, a conservatory, and two shower rooms, with gas central heating and double glazing already in place. While it requires some cosmetic updating, the south-east facing garden, two garages, and generous 120ft x 50ft (STS) plot provide fantastic potential to add value and make it your own. A great opportunity—book your viewing today!

## **Key Features**

- Detached house
- 2 Reception roms
- 150ft x 50ft plot (STS)
- Double glazed
- South east facing garden

- 3 Bedrooms
- 2 Garages
- Gas central heating
- Private parking
- No chain