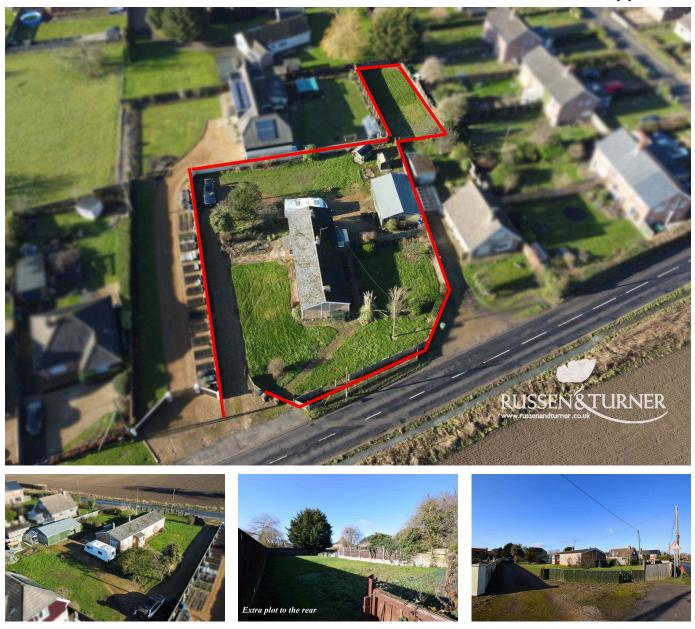

## Valentine Lodge, Grimston Road, Gayton PE32 1QA

£299,995

🗀 3 🚰 1 🚘 2

Fall in love with the potential at Valentine Lodge! Nestled in sought-after Gayton, this generous plot (just under half an acre) offers stunning countryside views and exciting development prospects—contact us today!

## **Key Features**

- Detached bungalow
- Approx. just under half an acre (sts)
- · Cash buyers only
- Field views
- No chain

- Potential for 2 plots
- Non-traditional construction
- Large outbuilding
- Desirable village
- Pre-application available to view