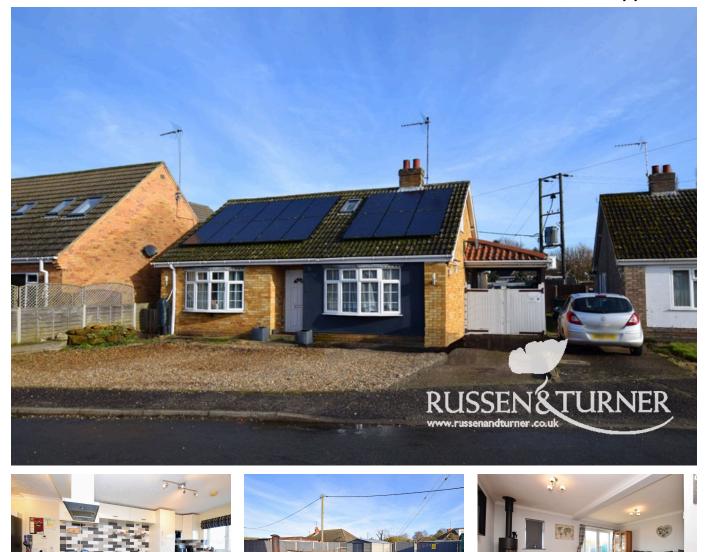

## 3 Graham Drive, Middleton PE32 1RL

£315,000

🍋 4 🚰 2 🚘 2

This beautifully presented four-bedroom detached chalet bungalow offers a versatile layout with spacious living areas. The large open-plan lounge and dining room features a cosy wood-burning stove, flowing into a well-appointed kitchen/breakfast room. With two ground-floor bedrooms (which can also be used as reception rooms), a shower room, and two first-floor bedrooms—one cleverly divided into two spaces—plus a family bathroom, private garden, carport, and off-road parking, this charming home is perfect for flexible family living.

## **Key Features**

- Detached chalet
- 4 Bedrooms
- 2 Bathrooms
- Parking
- 25ft6 Kitchen / breakfast room

- Versatile accommodation
- 2 Receptions
- Wood burning stove
- Cul-de-sac
- Solar panels

TOTAL FLOOR AREA: 1667 sq.ft. (154.9 sq.m.) approx. Whits every atempt has been made to ensure the accuracy of the floorplan contained here, measurements doors, wholes, wholes, the same set approximate and for segonability taken for any error, prospective purchaser. The services, systems and applications show have not been tested and no guarantee as to their operative or the services and the services are been to set on the service of the services of the services and the services are been to the services of the services o