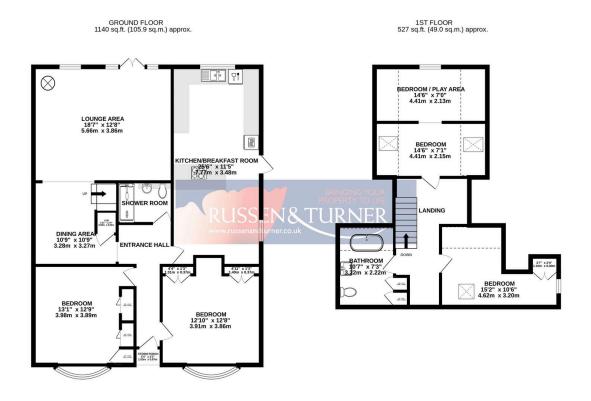

## **Key Features**

- Detached chalet
- 4 Bedrooms
- 2 Bathrooms
- Parking
- 25ft6 Kitchen / breakfast room

- Versatile accommodation
- 2 Receptions
- Wood burning stove
- Cul-de-sac
- Solar panels

TOTAL FLOOR AREA: 1667 sq.ft. (154.9 sq.m.) approx. Whits every atempt has been made to ensure the accuracy of the floorplan contained here, measurements doors, wholes, wholes, the same set approximate and for segonability taken for any error, prospective purchaser. The services, systems and applications show have not been tested and no guarantee as to their operative or the services and the services are been to set on the service of the services of the services and the services are been to the services of the services o