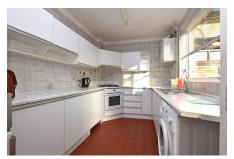

## **Key Features**

- · Semi-detached house
- · 22ft2 Lounge
- · Generous, double width plot
- Desirable location
- · Double glazed

- · 3 Well-proportioned bedrooms
- · Ground floor W.C.
- · Detached garage
- Gas central heating
- · No chain