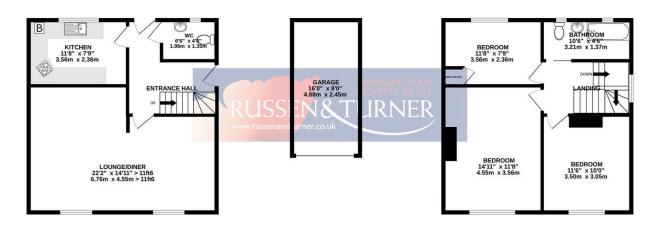

## **Key Features**

- · Semi-detached house
- · 22ft2 Lounge
- · Generous, double width plot
- Desirable location
- · Double glazed

- · 3 Well-proportioned bedrooms
- · Ground floor W.C.
- · Detached garage
- Gas central heating
- · No chain

GROUND FLOOR 631 sq.ft. (58.6 sq.m.) approx. 1ST FLOOR 493 sq.ft. (45.8 sq.m.) approx.

TOTAL FLOOR AREA: 1125 sq.ft. (104.5 sq.m.) approx.

Whist every attempt has been made to ensure the accuracy of the floorpian contained here, measurements of doors, windows, comos and any other lems are approximate and no responsibility is taken for any error, omission or mis-statement. This plan is for illustrative purposes only and should be used as such by any prospective purchaser. The services, systems and appliances shown have no been ested and no guarantee as to their operability or efficiency can be given.