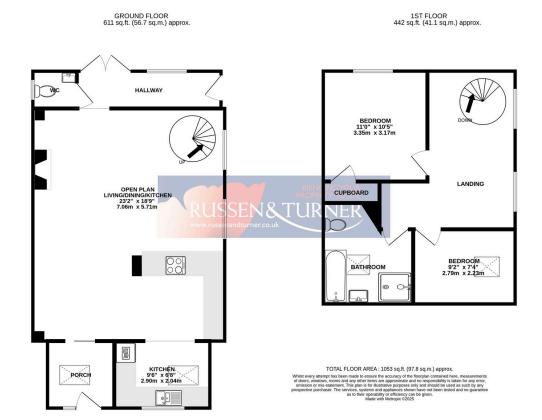

## **Key Features**

- Charming Detached House
- · Stunning Contemporary Styling
- · Off-road Parking
- Open Plan Living Accommodation
- · Low Maintenance Rear Garden

- Two Comfortable Bedrooms
- Wonderful Rural Setting Ideal for exploring the countryside
- Ideal First Home or Potential Holiday Home
- · Bundles of Character
- · Check out the video Tour