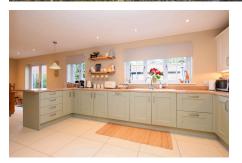

## **Key Features**

- Carrstone cotage
- · Ensuite shower room
- · 28ft Kitchen / dining
- · Cosy lounge
- · Private parking

- · 4 double bedrooms
- Field views
- Separate study
- · Detached garage
- · Air source heating