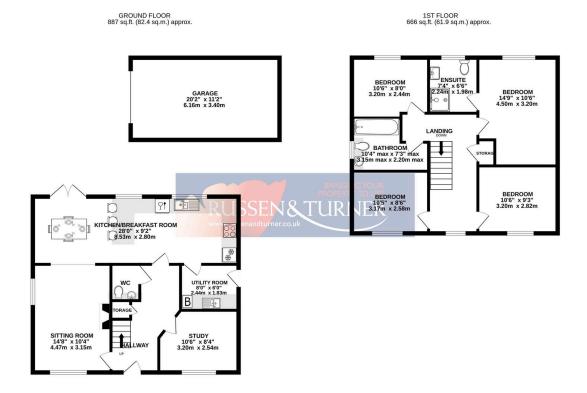

TOTAL FLOOR AREA: 1553 Sq.ft. (144.2 sq.m.) approx.

Whilst every attempt has been made to ensure the accuracy of the floorpian containty here, measuremen of doors, windows, rooms and any other items are approximate and no responsibility is taken for any erro emission or mis-statement. This plan is for illustrative purposes only and should be used as such by any

mission or mis-statement. This plan is for illustrative purposes only and should be use pective purchaser. The services, systems and appliances shown have not been teste as to their operability or efficiency can be given. Made with Metropix ©2025