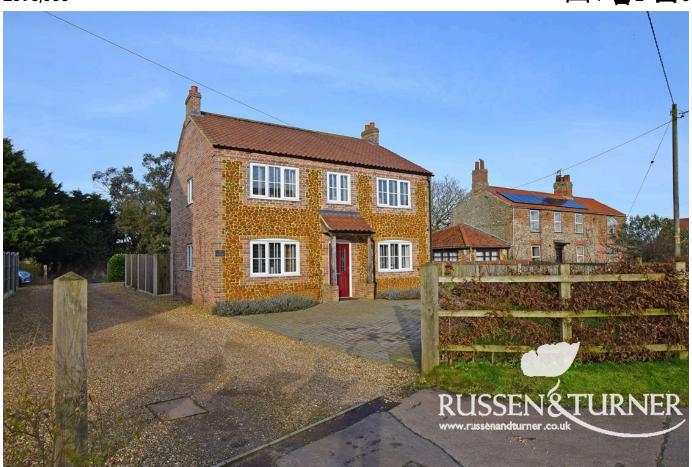

## The Ridings, Back Road, Pentney PE32 1JW

A charming gingerbread (carrstone) cottage in Pentney, blending modern style with country charm. With 4 double bedrooms, stunning countryside views, a 28ft+ kitchen-dining room, private garden, and air source heating, this stylish retreat is the perfect slice of rural bliss!

## **Key Features**

- Carrstone cotage
- · Ensuite shower room
- · 28ft Kitchen / dining
- · Cosy lounge
- · Private parking

- · 4 double bedrooms
- Field views
- Separate study
- · Detached garage
- · Air source heating