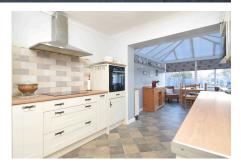

## **Key Features**

- · Semi-Detached Bungalow
- · Sought After Location
- · Gas Central Heating
- Open Plan Kitchen and Conservatory
- Off-road Parking and Garage

- Four Bedrooms
- · No Onward Chain
- · Generous and Private Rear Garden
- Contemporary Shower Room
- Bright and Airy 18ft Living Room