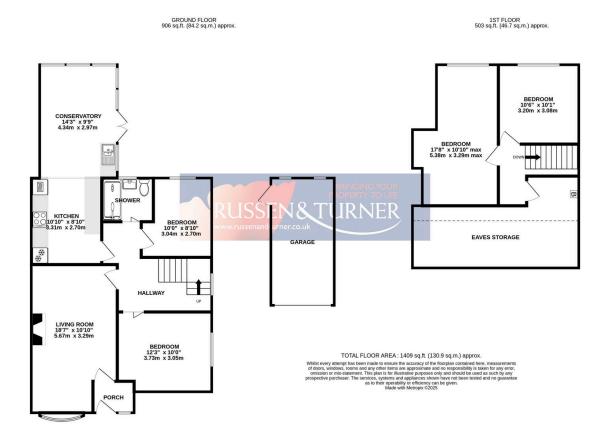

## 42 Spenser Road, King's Lynn PE30 3DP

NO ONWARD CHAIN!! In one of the most sought after parts of King's Lynn, this deceptively spacious, semi-detached home offers a wealth of space, both inside and out. It's impressive accommodation is ready to be enjoyed from the moment you step foot inside, take a look now!

## **Key Features**

- · Semi-Detached Bungalow
- · Sought After Location
- · Gas Central Heating
- Open Plan Kitchen and Conservatory
- Off-road Parking and Garage

- Four Bedrooms
- · No Onward Chain
- · Generous and Private Rear Garden
- Contemporary Shower Room
- Bright and Airy 18ft Living Room