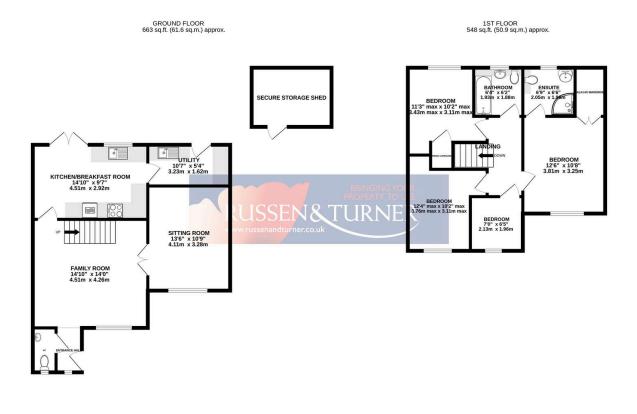

TOTAL FLOOR AREA: 1211 sq.ft. (112.5 sq.m.) approx. White very attemp has been made to ensure the accuracy of the floopian contained here measurements of doors, attemp has been index to ensure the accuracy of the floopian contained here measurements omnsion or mis attemp. This plan is for illustrative purposes only and abude bue used as such by any prospective purchaser. The services, systems and appliances shown have not been tested and no guarance as to there operability or effective care to the service of th