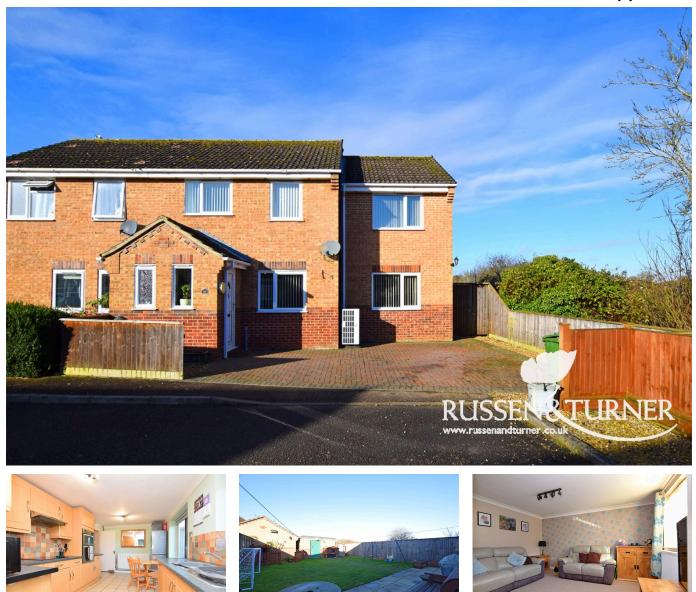

## 43 Aylmer Drive, Tilney St Lawrence PE34 4RQ

£259,995

🍋 4 🚰 2 🚘 2

Nestled in a quiet cul-de-sac with stunning field views, this spacious 4-bed semi offers oodles of room, an ensuite, and an open-plan kitchen/breakfast room—perfect for morning chaos! With air source heating paying YOU around £400 a quarter until 2026, it's a home that literally gives back. Don't miss out—view today!

Handy storage and privacy, summer BBQ's are calling

Coffee & cake anyone?

## **Key Features**

- 4 bedrooms
- Ensuite to master bedroom
- handy utility room
- Air source heating
- Double glazed

- Field views
- Open plan kitchen / dining
- Ground floor W.C.
- Private parking
- Cul-de-sac location