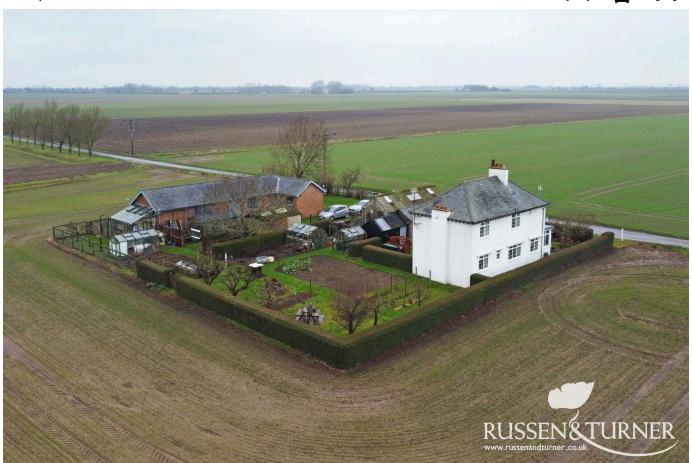

## Knight, Hospital Road, Terrington St Clement PE34 4HJ

£360,000 Page 3 Land 2

Cosy Countryside Living with Unmatched Views - If you've been searching for a place to put down roots and truly unwind, this property might just be the one. Surrounded by breath-taking 360-degree field views, this three bedroom detached house provides a tranquil haven where countryside living takes centre stage.

## **Key Features**

- · Detached House
- · Breathtaking 360 degree Field Views
- Substantial Plot 0.4 acre (STMS)
- Oil Fired Central Heating
- · Fantastic Gardens

- · Three Double Bedrooms
- · Huge Potential
- · Wealth of Outbuildings including Barn
- Fabulous Privacy
- Rural Living at it's best