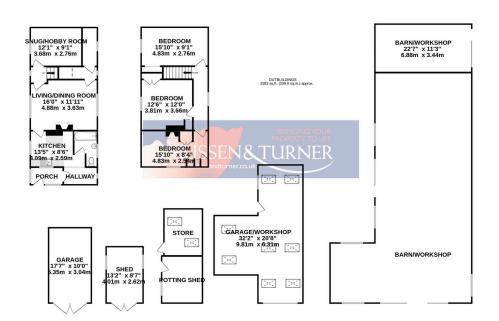

GROUND FLOOR 1ST FLOOR 553 sq.ft. (52.3 sq.m.) approx. 500 sq.ft. (46.5 sq.m.) approx.

## TOTAL FLOOR AREA: 3646 sq.ft. (338.7 sq.m.) approx.

Whilst every attempt has been made to ensure the accuracy of the floorplan contained here, measurements of doors, windows, rooms and any other items are approximate and no responsibility is taken for any error, omission or mis-statement. This plan is for illustrative purposes only and should be used as such by any prospective purchaser. The services, systems and appliances shown have not been tested and no guarantee as to their operability or efficiency can be given.