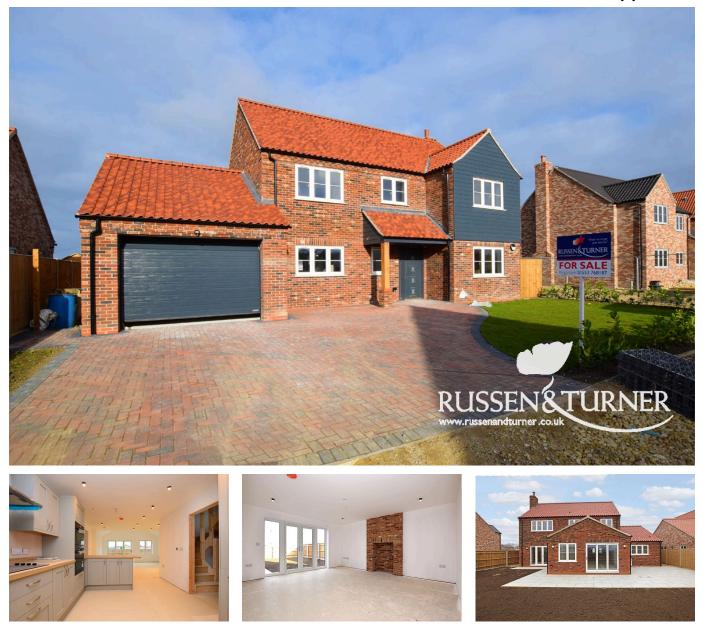

## 13 Howards Way, Gayton King's Lynn PE32 1WJ

£595,000

🍋 4 🕒 2 🚘 3

This stunning four-bedroom detached home, built to an exceptional standard with a 10-year guarantee, features a 33ft 8in vaulted kitchen/family room with bi-fold doors, air source heating with underfloor heating on the ground floor, and radiators upstairs. Complete with a landscaped garden, garage, and high-quality finishes throughout, this energy-efficient property offers modern luxury in a desirable village location.

## **Key Features**

- Brand new home
- Quality finish from local builder
- Large garage
- 33ft8 'Living-Kitchen'
- Striking hallway

- 4 Double bedrooms
- Principal bedroom with ensuite
- Air-source heating
- Well-appointed kitchen
- Desirable village