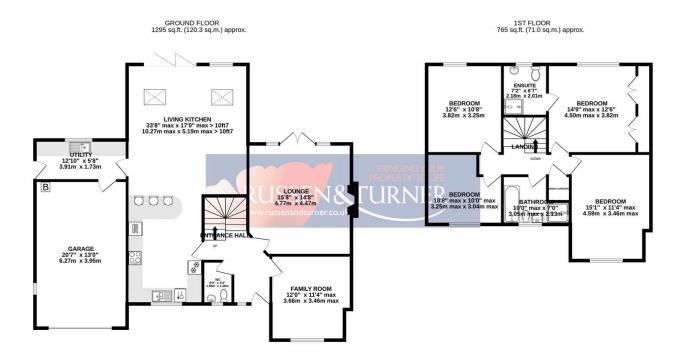

TOTAL FLOOR AREA : 2059 sq.ft. (191.3 sq.m.) approx. Whilst every attempt has been made to ensure the accuracy of the floorpian contained here, measurements of doors, windows, rooms and any other letms are approximate and no responsibility is taken for any error, omission or mis-statement. This pian is for illustrative purposes only and should be used as such by any prospective purchaser. The services, systems and appliances shown have no been tested and no guarantee as to their operability or efficiency can be given. Made with Heropic \$2025