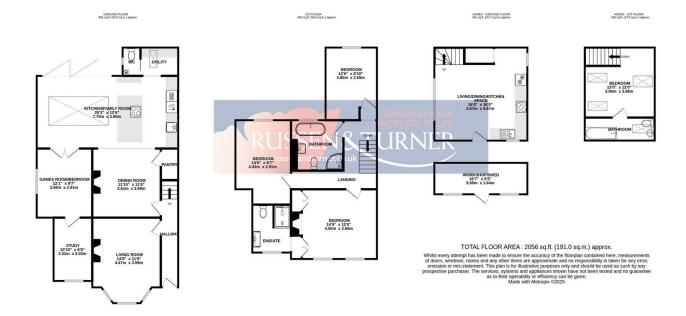

## 127 Wootton Road, King's Lynn PE30 4DR

MOTIVATED VENDORS! Step inside this remarkable three/four bedroom detached home and you'll never want to leave. With a stunning, luxurious finish, wonderful attention detail and a fabulous level of accommodation this is a fantastic all round home. When combined with the detached annex, off-road parking and sought after location, we can't think of many reasons not to view this home.

## **Key Features**

- · Semi-Detached House
- · Three/Four Bedrooms
- Contemporary Accommodation
- · Main Bedroom with En-suite
- · Off-road Parking

- Detached Annex
- · Breathtaking Attention to Detail
- · Exquisite Finish
- Stunning Kitchen/Dining/Family Room
- Private Rear Garden Ideal for Entertaining