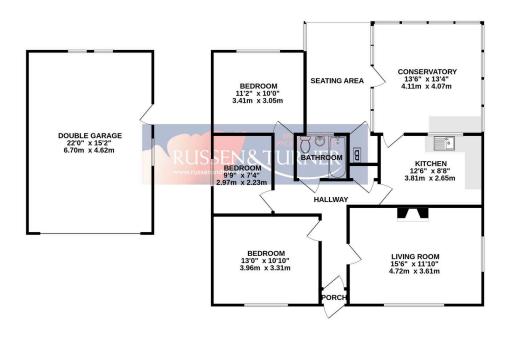

GROUND FLOOR 1400 sq.ft. (130.1 sq.m.) approx.

TOTAL\_FLOOR AREA: 1:400 sq.ft. (130.1 sq.m.) approx. While very attempts the sem rade to accurate the accuracy of the toxylan containers measurements of door, wholeve, nomes and any other terms are approximate and no responsibility is taken to any error, omission or mis-statement. This pairs is to literative payposed with add but and a such by any prospective purchases. The services, systems and appliances shown have not been tested and no guarantee as to the receptably of efficiency on the prime.