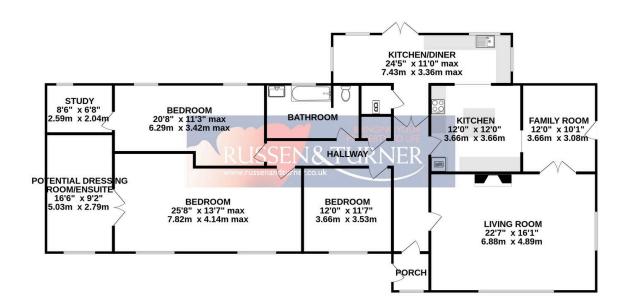

## **GROUND FLOOR** 2003 sq.ft. (186.1 sq.m.) approx.

TOTAL FLOOR AREA: 2003 sq.ft. (186.1 sq.m.) approx