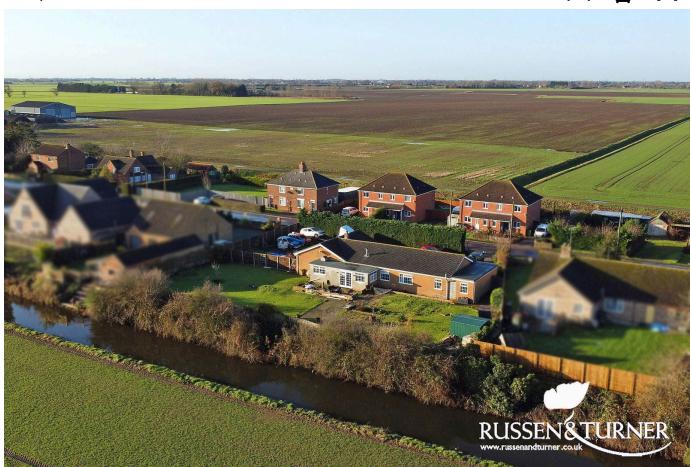

## Honeycroft 74 High Road, Tilney Cum Islington PE34 3BN

£365,000 Page 3 Land 1 Land 3

This charming Tilney Cum Islington bungalow has field views so stunning, you'll forget your morning coffee's gone cold. With three bedrooms (easily five), a sunrise-ready kitchen, and planning permission to extend (Ref: 14/00695/F), it's the perfect countryside retreat—or your next project to create something even more special!

## **Key Features**

- Detached Bungalow
- · Rural Setting Stunning Field Views
- · Modern Kitchen/Dining Room
- Generous Plot 1/3 of an Acre (STMS)
- · Council Tax Band D

- Three Double Bedrooms
- Superb Room Proportions Throughout
- Potential to Extend
- Stunning Family Home
- · Versatile Accommodation