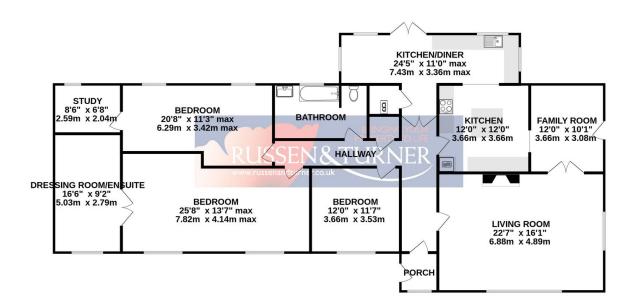

## **GROUND FLOOR** 2003 sq.ft. (186.1 sq.m.) approx.

TOTAL FLOOR AREA: 2003 sq.ft. (186.1 sq.m.) approx