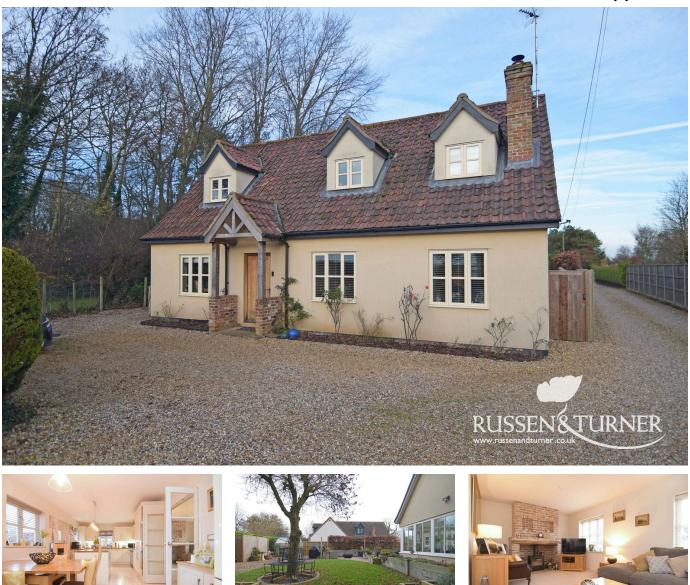

## 66 Popes Lane, Terrington St Clement PE34 4NT

£489,995

🍋 5 🚰 3 🚘 2

Country living at it's finest! Nestled on a country lane, close to the heart of the village, this beautiful home offers the perfect blend of rural living and modern comfort. Boasting a wealth of versatile accommodation this property, is the ideal base for setting up home in the stunning Norfolk countryside.

## **Key Features**

- Detached House
- Beautiful Rural Home
- Stunning Garden Room
- Cosy Living Room with Woodburning Stove
- Private Rear Garden with Summerhouse

- Five Double Bedrooms
- Close to the Heart of the Village
- Fabulous Home for Entertaining
- Flexible Accommodation
- Take a look at the Walkthrough Video