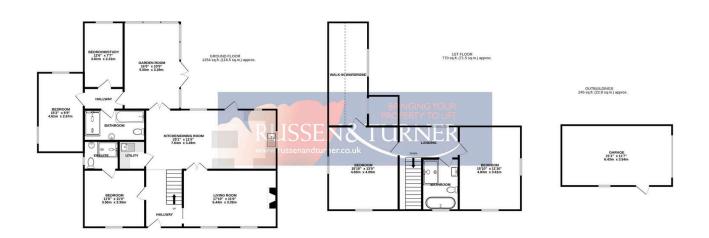

TOTAL FLOOR AREA : 2269 sq.ft. (210.8 sq.m.) approx. Whist every attempt has been made to ensure the accuracy of the flooplan contained here, measurements of doors, windows, rooms and any on their tems are approximate and on responsibility is taken or any error, omission or mis-statement. This plan is for illustrative purposes only and should be used as such by any prospective purchaser. The services, systems and applicances shown have not been tested and no guarantee as to their operability or efficiency can be given. Made with Metropk 62024