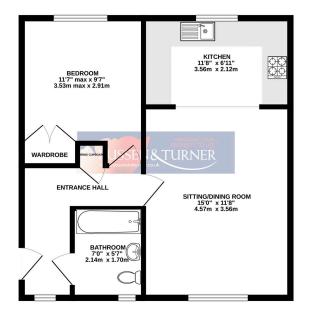

GROUND FLOOR 463 sq.ft. (43.0 sq.m.) approx.

| т                                             | DTAL FLOOR AREA : 463 sq.ft. (43.0 sq.m.) approx.                                                                                                                                                                                                                                                                                                                                                                                         |
|-----------------------------------------------|-------------------------------------------------------------------------------------------------------------------------------------------------------------------------------------------------------------------------------------------------------------------------------------------------------------------------------------------------------------------------------------------------------------------------------------------|
| of doors, windows, ro<br>omission or mis-star | sas been mode to ensure the accuracy of the foorplan contained here, measurements<br>most and any other frams are appropriate and no negrobibility is taken for any entro-<br>tement. This plan is for itsorrative purposes only and should be used as such by any<br>mere ensures, systems and applicates shown have not been tested and no guarante<br>as to their operability or efficiency can be given.<br>Made with Netroperk CO244 |