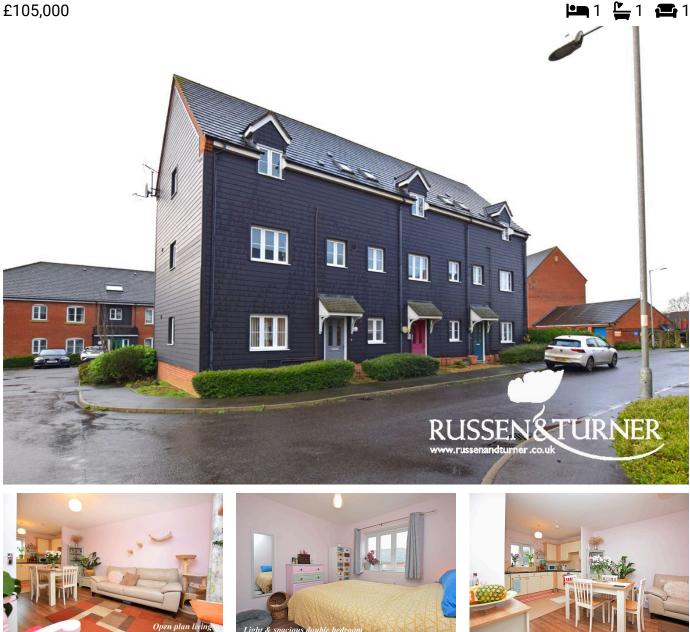

## 4 Savage Close, King's Lynn PE30 4BG

£105,000

Calling all First Time Buyers! Located close to the QE Hospital, this beautifully presented, first floor apartment could be your ideal 1st time home! Set toward the end of a cul-de-sac and with its own parking space the property has gas central hearing and is double glazed throughout.

## **Key Features**

- 1st Floor apartment
- 15ft Lounge
- Double glazed
- Contemporary design
- 1 mile from QE Hospital

- 1 Double bedroom
- Gas central heating
- Parking
- Close to amenities
- Turn key ready