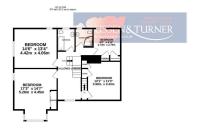

## 47 Castle Rising Road, South Wootton PE30 3JA

Located in one of the most desirable roads in the area sits this fabulous, Edwardian, family home. With parking for yours and your family's cars, a detached double garage and around half an acre of private garden, could this be the ultimate home for gathering family and friends?

## **Key Features**

- · Period home
- 3 Reception rooms
- Utility
- Double garage
- Approx. 1/2 an acre (sts)

- · 4 Bedrooms
- Large conservatory
- Ample parking
- · Bathroom & shower room
- · No chain

390 FLOOR 345 sq.R. (\$2.4 sq.m.) approx.

TOTAL ELOOR AREA: 2855 s.g.ft. (264.9 s.g.m.) approx.
White very sitting has been made to ensure the occuracy of the hospian creational hee, measurement of doors, verdoors, command say other terms are approximate and no responsibility to state for any emission or mis-streament. This pain is the flattative purposes of year distributed used as such by an opposition of the properties grant the services, systems and applicatives shown have not been tested and no guarar as to the that was also the services and experiences of the services.