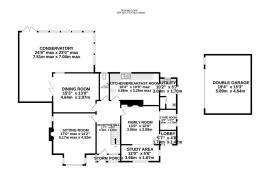

## 47 Castle Rising Road, South Wootton PE30 3JA

Located in one of the most desirable roads in the area sits this fabulous, Edwardian, family home. With parking for yours and your family's cars, a detached double garage and around half an acre of private garden, could this be the ultimate home for gathering family and friends?

## **Key Features**

- · Period home
- 3 Reception rooms
- Utility
- Double garage
- Approx. 1/2 an acre (sts)

- · 4 Bedrooms
- Large conservatory
- Ample parking
- · Bathroom & shower room
- · No chain

390 FLOOR 345 sq.R. (\$2.4 sq.m.) approx.

TOTAL ELOOR AREA: 2855 s.g.ft. (264.9 s.g.m.) approx.
White very sitting has been made to ensure the occuracy of the hospian creational hee, measurement of doors, verdoors, command say other terms are approximate and no responsibility to state for any emission or mis-streament. This pain is the flattative purposes of year distributed used as such by an opposition of the properties grant the services, systems and applicatives shown have not been tested and no guarar as to the that was also the services and experiences of the services.