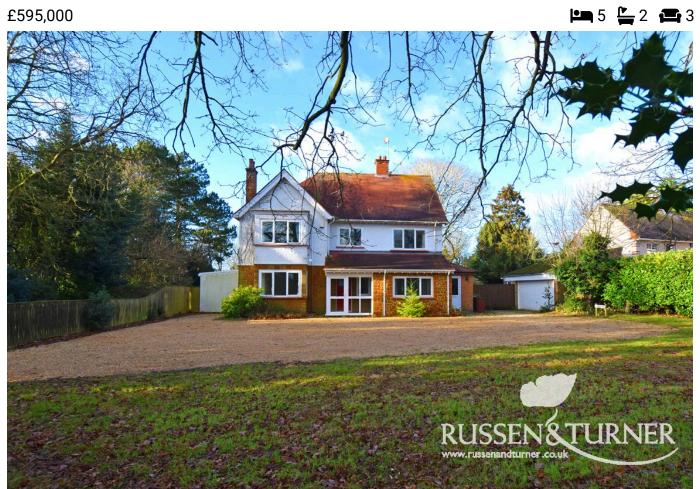

## 47 Castle Rising Road, South Wootton PE30 3JA

Located in one of the most desirable roads in the area sits this fabulous, Edwardian, family home. With parking for yours and your family's cars, a detached double garage and around half an acre of private garden, could this be the ultimate home for gathering family and friends?

## **Key Features**

- · Period home
- 3 Reception rooms
- Utility
- Double garage
- Approx. 1/2 an acre (sts)

- · 4 Bedrooms
- Large conservatory
- Ample parking
- · Bathroom & shower room
- · No chain

390 FLOOR 345 sq.R. (\$2.4 sq.m.) approx.