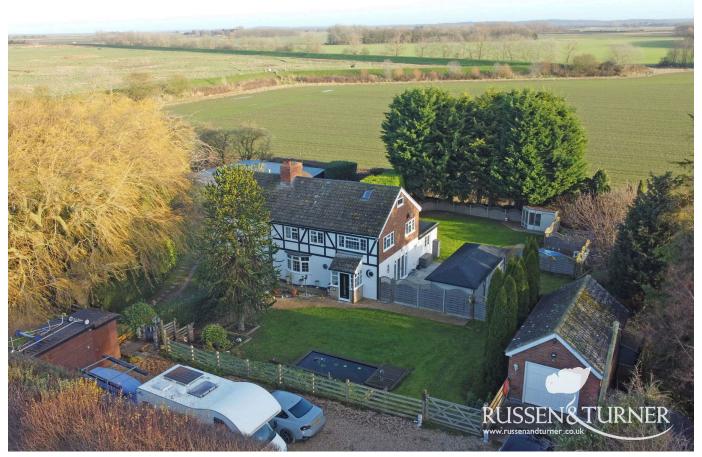

## 3 Point Cottages, King's Lynn PE30 2JF

£375,000 Page 4 Land 2

A special home, in a special location. Set on the banks of the River Great Ouse is this superbly presented, semi-detached home. A perfect house for modern living, there is a wealth of beautiful accommodation, an abundance of private, outdoor entertaining space, plus views you will never tire of. Viewing this unique property is highly recommended.

## **Key Features**

- Semi-Detached House
- Picturesque Rural Setting Nestled on the banks of the River Great Ouse
- · Beautifully Presented Throughout
- 30ft Kitchen/Diner
- · No Onward Chain

- Four Bedrooms
- · Stunning Front and Rear Gardens
- 22ft Bay Fronted Living Room
- Covered Outdoor Entertaining Area
- Potential Annex/Holiday Let