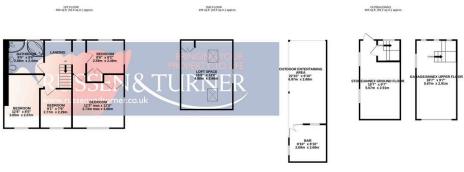

TOTAL FLOOR AREA: 2303 sq.ft. (213.9 sq.m.) approx.

Whist every attempt has been made to ensure the accuracy of the floorplan contained here, measurements of doors, windows, rooms and any other items are approximate and not responsibility is taken for any error, omission or mis-statement. This plan is for illustrative purposes only and should be used as such by any prospective purchaser. The services, systems and appliances shown have not been tested and no guarantee as to their operability or efficiency can be given.