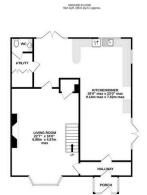

TOTAL FLOOR AREA: 2303 sq.ft. (213.9 sq.m.) approx.

Whist every attempt has been made to ensure the accuracy of the floorplan contained here, measurements of doors, windows, rooms and any other items are approximate and not responsibility is taken for any error, omission or mis-statement. This plan is for illustrative purposes only and should be used as such by any prospective purchaser. The services, systems and appliances shown have not been tested and no guarantee as to their operability or efficiency can be given.