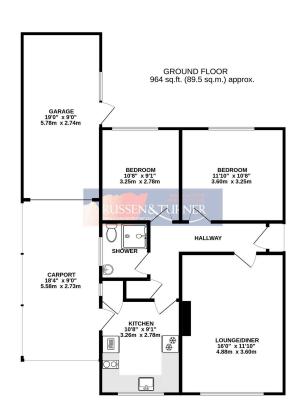

TOTAL FLOOR AREA: 964 sq.ft. (89.5 sq.m.) approx.

Whist every attempt has been made to ensure the accuracy of the floorpian contained here, measurement of doors, windows, norms and any other terms are approximate and no responsibility is taken for any error, omission or mis-statement. This plan is for illustrative purposes only and advalud be used as such by any prospective purchase. The services, significent and applications shown have not been tested and no guarantee.