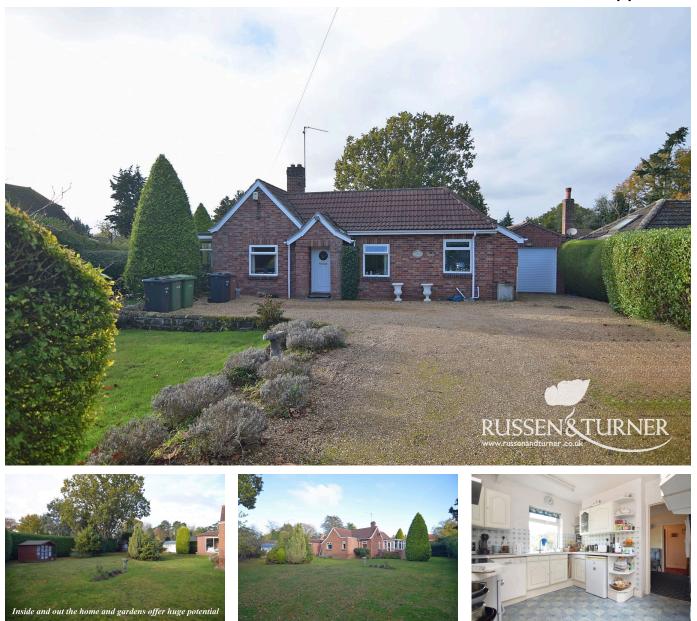

## 37 Castle Rising Road, South Wootton

£430,000

🍋 3 🚰 1 🚘 2

Found along one of the most sought after and highly desirable roads in King's Lynn and West Norfolk, this substantial, detached bungalow offers huge potential. On a fabulous plot measuring in at almost 1/3 of acre (STMS), this is a property where you can let your imagination run wild and turn it into the home of your dreams.

## **Key Features**

- Substantial Detached Bungalow
- Two Reception Rooms
- Huge Potential to Extend or Improve (STPP)
- Highly Desirable and Much Sought After Location
- Stunning Front and Rear Gardens

- Three Bedrooms
- Generous Plot Just under 1/3 of an acre (STMS)
- No Onward Chain
- 36ft Garage plus Abundance of Parking
- Gas Central Heating

TOTAL FLOOR AREA: 1401 sq.ft. (130.1 sq.m.) approx. While every attempt has been made to ensure the accuracy of the fooptine contained three, measurements omission or mini-statement. This pins in the liturative proposed why and bodd the under als such the symprospective parchaser. The service, systems and appliances shown have not been tested and no guarantee as to the droubling of efficiency on the given.