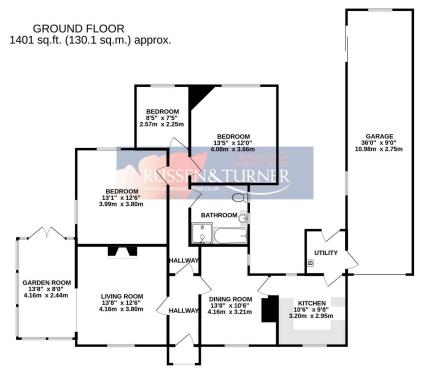

- Three Bedrooms
- Generous Plot Just under 1/3 of an acre (STMS)
- No Onward Chain
- 36ft Garage plus Abundance of Parking
- Gas Central Heating

TOTAL FLOOR AREA: 1401 sq.ft. (130.1 sq.m.) approx. While every attempt has been made to ensure the accuracy of the fooptine contained three, measurements omission or mini-statement. This pins in the liturative proposed why and bodd the under als such the symprospective parchaser. The service, systems and appliances shown have not been tested and no guarantee as to the droubling of efficiency on the given.