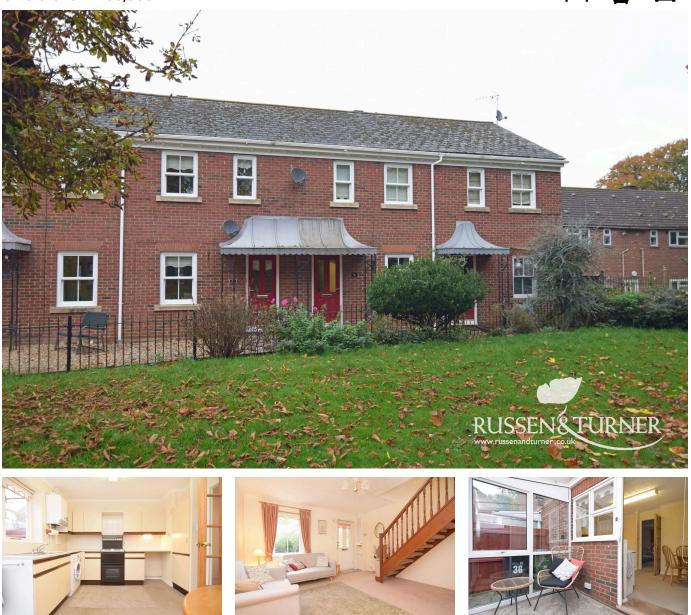

## 36 South Street, King's Lynn PE30 5ER

Offers Over £180,000

🍋 2 🚰 1 🚘 1

NO ONWARD CHAIN! Only a short walk from the train station and town centre and enjoying beautiful views of the picturesque Walks park, this mid terraced house, with parking and a low maintenance courtyard garden could be the perfect town centre home for you.

## **Key Features**

- Two Bedrooms
- Superb Location The Walks on your doorstep
- No Onward Chain
- Low Maintenance Courtyard Garden
- Gas Central Heating

- Mid Terraced House
- Off-road Parking
- Walking distance to Town Centre and Location
- Ideal First Home or Investment
  Opportunity
- Make this Home your own