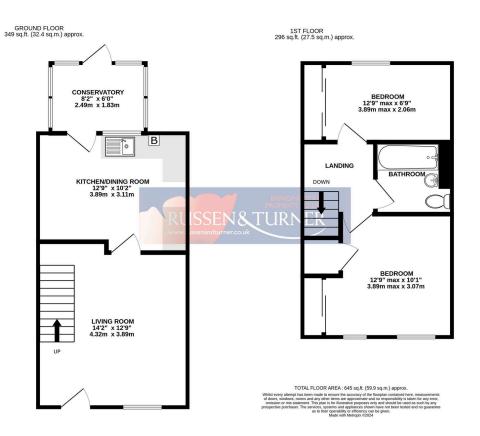

## 36 South Street, King's Lynn PE30 5ER

Offers Over £180,000

🍋 2 🚰 1 🚘 1

NO ONWARD CHAIN! Only a short walk from the train station and town centre and enjoying beautiful views of the picturesque Walks park, this mid terraced house, with parking and a low maintenance courtyard garden could be the perfect town centre home for you.

## **Key Features**

- Two Bedrooms
- Superb Location The Walks on your doorstep
- No Onward Chain
- Low Maintenance Courtyard Garden
- Gas Central Heating

- Mid Terraced House
- Off-road Parking
- Walking distance to Town Centre and Location
- Ideal First Home or Investment
  Opportunity
- Make this Home your own