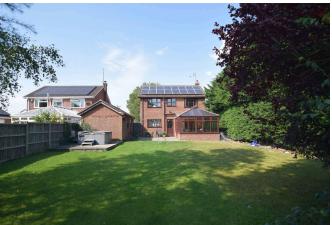

## 107 Sutton Road, Walpole Cross Keys

£340,000 PA 4 L 1 L 1

- · Detached House
- Rural Village Setting
- Private, South Facing Garden
- Short Walk to Village Primary School
- Conservatory

- Four Bedrooms
- Generous 23ft Reception Room
- · Ample Off-road Parking
- Detached Garage
- · Oil Fired Central Heating

1ST FLOOR 555 sq.ft. (51.6 sq.m.) approx.

GROUND FLOOR 946 sq.ft. (87.9 sq.m.) approx.

A family home that perfectly combines modern living with it's rural setting. A short walk from the village primary school, this spacious home boasts bright and airy accommodation, a wealth of parking, detached garage and a fabulous, south facing, rear garden.