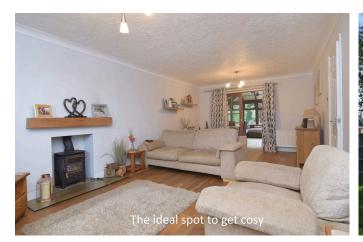

## 107 Sutton Road, Walpole Cross Keys

£340,000 PA 4 L 1 L 1

- · Detached House
- Rural Village Setting
- Private, South Facing Garden
- Short Walk to Village Primary School
- Conservatory

- Four Bedrooms
- Generous 23ft Reception Room
- · Ample Off-road Parking
- Detached Garage
- · Oil Fired Central Heating

1ST FLOOR 555 sq.ft. (51.6 sq.m.) approx.

GROUND FLOOR 946 sq.ft. (87.9 sq.m.) approx.

A family home that perfectly combines modern living with it's rural setting. A short walk from the village primary school, this spacious home boasts bright and airy accommodation, a wealth of parking, detached garage and a fabulous, south facing, rear garden.