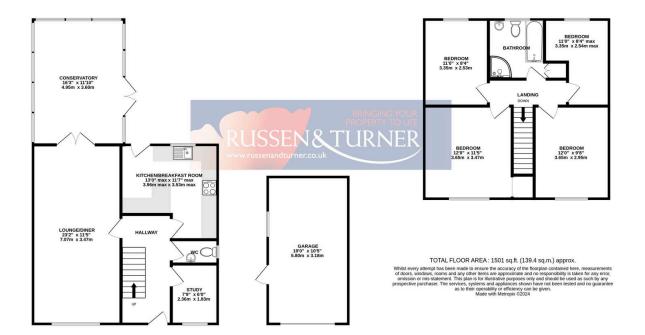

1ST FLOOR 555 sq.ft. (51.6 sq.m.) approx.

GROUND FLOOR 946 sq.ft. (87.9 sq.m.) approx.

A family home that perfectly combines modern living with it's rural setting. A short walk from the village primary school, this spacious home boasts bright and airy accommodation, a wealth of parking, detached garage and a fabulous, south facing, rear garden.