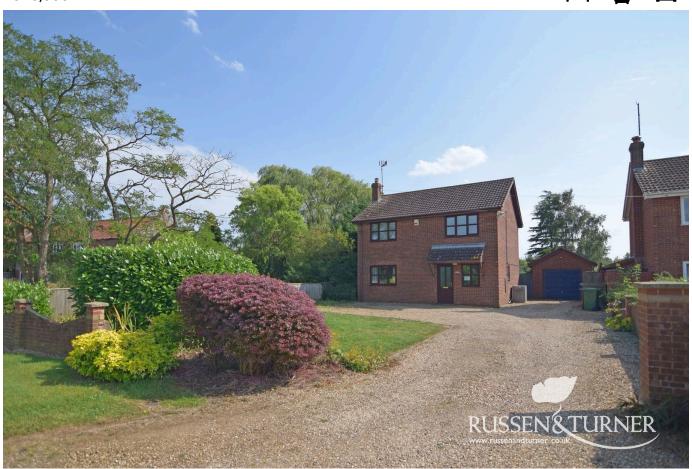

## 107 Sutton Road, Walpole Cross Keys

£340,000 PA 4 L 1 L 1

- · Detached House
- Rural Village Setting
- Private, South Facing Garden
- Short Walk to Village Primary School
- Conservatory

- Four Bedrooms
- Generous 23ft Reception Room
- · Ample Off-road Parking
- Detached Garage
- · Oil Fired Central Heating

1ST FLOOR 555 sq.ft. (51.6 sq.m.) approx.

GROUND FLOOR 946 sq.ft. (87.9 sq.m.) approx.

A family home that perfectly combines modern living with it's rural setting. A short walk from the village primary school, this spacious home boasts bright and airy accommodation, a wealth of parking, detached garage and a fabulous, south facing, rear garden.