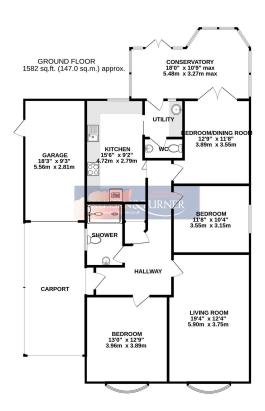

TOTAL FLOOR AREA: 1582 sq.ft. (147.0 sq.m.) approx.

White every attempt has been made to ensure the accuracy of the floorplan contained here, measurements of doors, windows, rooms and any other times are approximate and no responsibility is blank for any error, omission or mis-statement. This plan is for flustrather purpose only and should be used as such by any prospective purchast. The services, systems and applicances shown have not been steed and no guarantee.