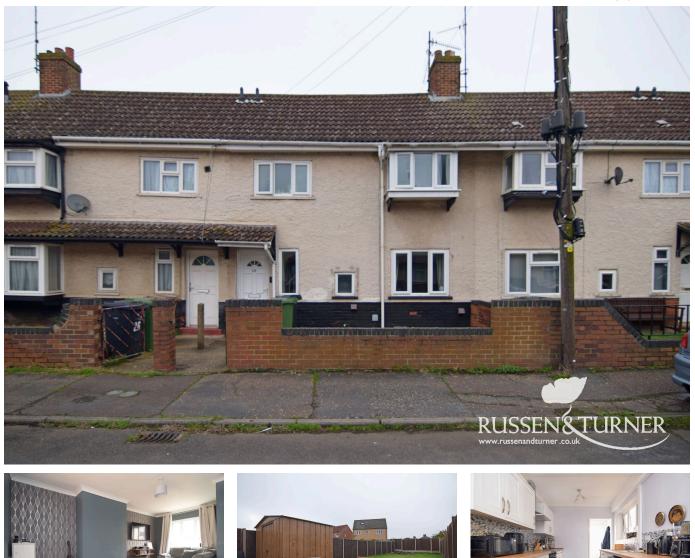

## 28 Metcalf Avenue, King's Lynn PE30 5JT

£175,000

🍋 3 🚰 1 🚘 1

With a fantastic rear garden, a wealth of well presented, bright and airy accommodation and a gas central heating system, this spacious mid terraced house could be the perfect first home or the ideal addition to your property portfolio.

## **Key Features**

- Mid Terraced House
- Well Presented
- Generous Rear Garden
- Downstairs Cloakroom
- Gas Central Heating

- Three Bedrooms
- Flexible Accommodation
- Conservatory
- 18ft Living/Dining Room
- 16ft Kitchen/Breakfast Room