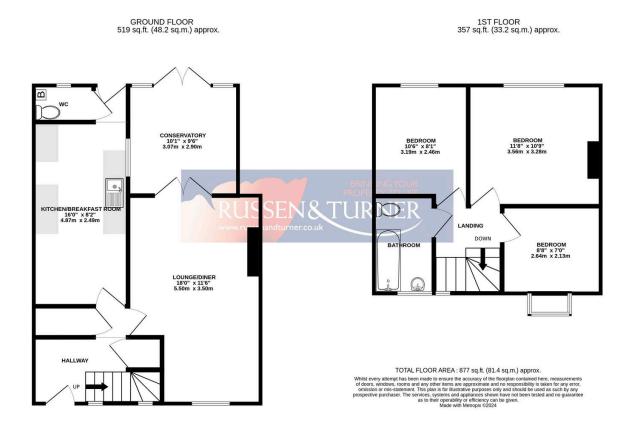

## **Key Features**

- Mid Terraced House
- Well Presented
- Generous Rear Garden
- Downstairs Cloakroom
- Gas Central Heating

- Three Bedrooms
- Flexible Accommodation
- Conservatory
- 18ft Living/Dining Room
- 16ft Kitchen/Breakfast Room