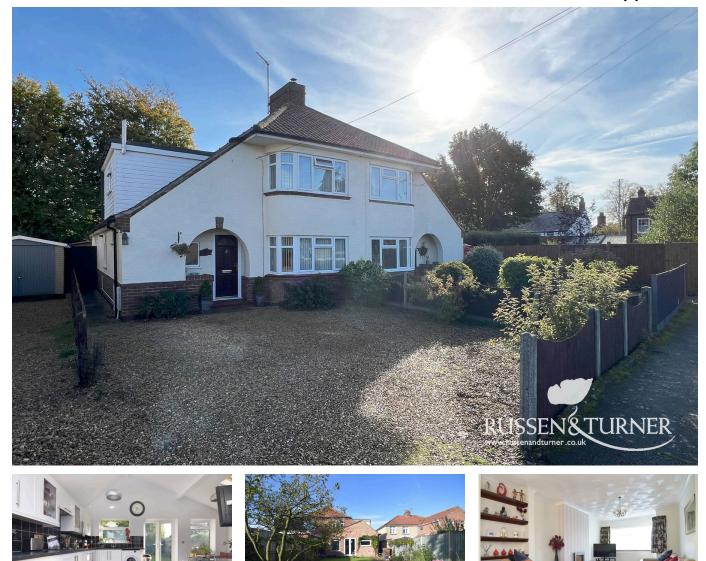

## 4 Field Road, King's Lynn PE30 4BE

£285,000

🍋 3 🚰 1 🚘 2

The perfect home for entertaining! With a stunning level of accommodation, this extended, semidetached house is perfect for a growing family or anyone that loves to entertain. Boasting well proportioned rooms, a beautiful garden, and ample parking the property is in one of the most sought after parts of King's Lynn

## **Key Features**

- Semi-Detached House
- Stunning Presentation Move in Ready
- Ample Off-road Parking
- 30ft Living Room
- Gas Central Heating

- Three Double Bedrooms
- Private Rear Garden
- Sought After Location Close to Local Schools
- Wonderful Kitchen/Dining/Family Room
- Fabulous Home for Entertaining