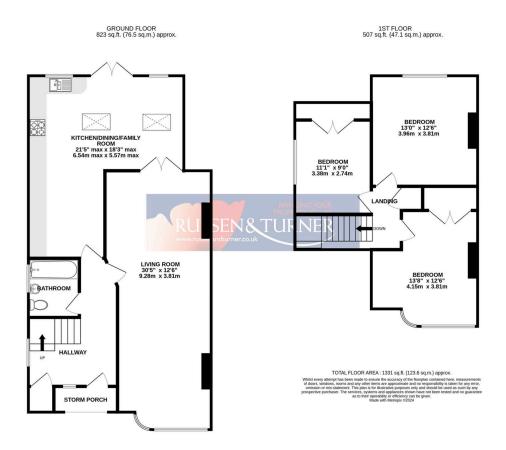

## **Key Features**

- Semi-Detached House
- Stunning Presentation Move in Ready
- Ample Off-road Parking
- 30ft Living Room
- Gas Central Heating

- Three Double Bedrooms
- Private Rear Garden
- Sought After Location Close to Local Schools
- Wonderful Kitchen/Dining/Family Room
- Fabulous Home for Entertaining