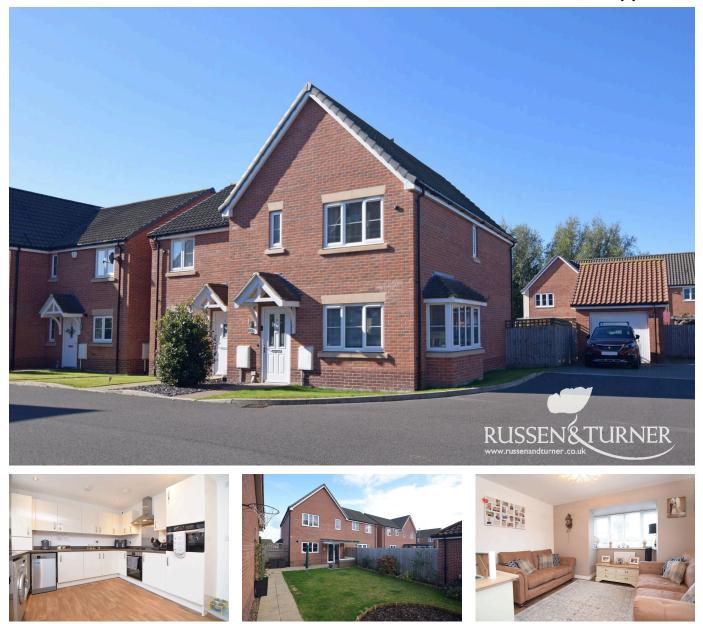

## 16 Winter Nelis Way, King's Lynn PE30 3FD

£280,000

🍋 3 🚰 2 🚘 1

A simply stunning, modern, home that is ready for you to turn the key in the door, move your furniture in and enjoy your new home. A crisp, contemporary, style is coupled with impressive accommodation, a beautiful garden, garage and off-road parking which makes this a superb all round home.

## **Key Features**

- Semi-Detached House
- Modern Home Built in 2019
- Off-road Parking and 23ft Garage
- Sought After Location
- Main Bedroom with En-suite

- Three Bedrooms
- Stunning Contemporary Style Move in Ready
- Gas Central Heating
- Garden Perfect for Entertaining
- Bright and Airy Accommodation