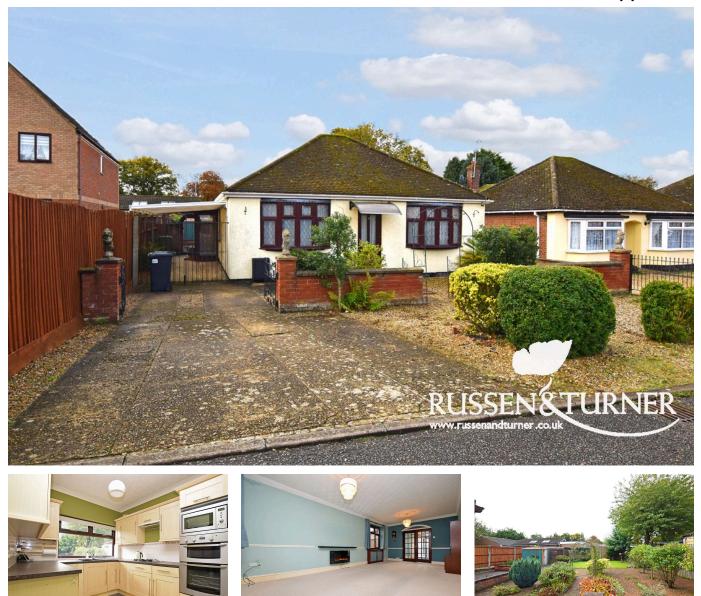

## 22 Lavender Road, Gaywood, King's Lynn, PE30 4HA

£245,000

🍋 2 🚰 1 🚘 2

Set just off Wootton Road and within walking distance of the amenities in Gaywood, you will find this detached bungalow which is available to the market with no onward chain. The bungalow has private parking and south facing rear garden and is believed to have originally been built as a 3 bedroom property.

## **Key Features**

- Detached bungalow
- 2 Reception areas
- 24ft Lounge
- Car port
- No chain

- 2 Double bedrooms
- Conservatory
- South facing garden
- Boot room
- Close to amenities

GROUND FLOOR 1175 sq.ft. (109.1 sq.m.) approx.