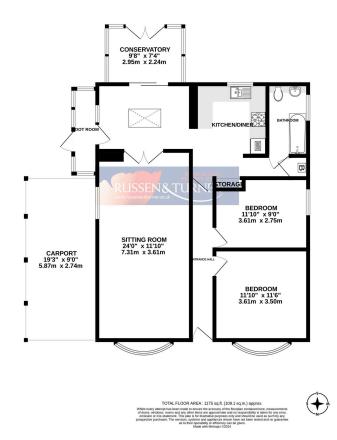

## **Key Features**

- Detached bungalow
- 2 Reception areas
- 24ft Lounge
- Car port
- No chain

- 2 Double bedrooms
- Conservatory
- South facing garden
- Boot room
- Close to amenities

GROUND FLOOR 1175 sq.ft. (109.1 sq.m.) approx.