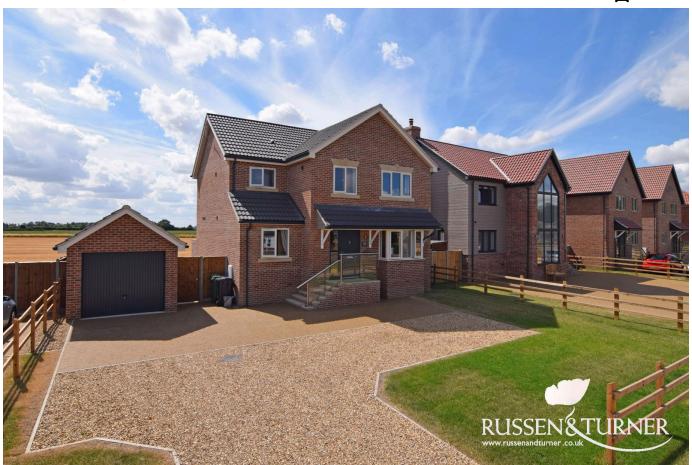

## 284 Main Road, Clenchwarton PE34 4AF

Offers Over £420,000

A MUST VIEW FAMILY HOME! Imagine watching the sun rise over the Norfolk countryside with your morning coffee. This beautifully presented family home offers you the opportunity to do exactly that. Offering everything and more a family could want, this fabulous home must be viewed!

## **Key Features**

- Detached Family Home
- · Brick Built Garage
- · Detached Garage and Off-road Parking
- South Facing Garden
- · Superb Attention to Detail

- · Four Well Proportioned Bedrooms
- · Check out the video tour
- · Stunning Views over Fields Behind
- Close to Village Pub, Playing Field, School and Shop
- · A Home Perfect for Entertaining