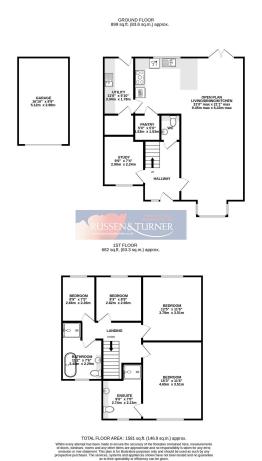

## 284 Main Road, Clenchwarton PE34 4AF

Offers Over £420,000

A MUST VIEW FAMILY HOME! Imagine watching the sun rise over the Norfolk countryside with your morning coffee. This beautifully presented family home offers you the opportunity to do exactly that. Offering everything and more a family could want, this fabulous home must be viewed!

## **Key Features**

- Detached Family Home
- · Brick Built Garage
- · Detached Garage and Off-road Parking
- South Facing Garden
- · Superb Attention to Detail

- · Four Well Proportioned Bedrooms
- · Check out the video tour
- · Stunning Views over Fields Behind
- Close to Village Pub, Playing Field, School and Shop
- · A Home Perfect for Entertaining