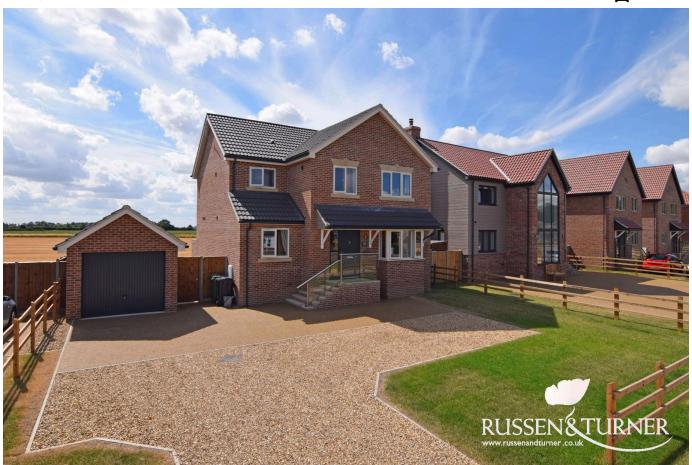

## 284 Main Road, Clenchwarton PE34 4AF

£469,995 🕮 4 🖺 2 🚍 2

A MUST VIEW FAMILY HOME! Imagine watching the sun rise over the Norfolk countryside with your morning coffee. This beautifully presented family home offers you the opportunity to do exactly that. Offering everything and more a family could want, this fabulous home must be viewed!

## **Key Features**

- Detached Family Home
- · Brick Built Garage
- · Detached Garage and Off-road Parking
- South Facing Garden
- · Superb Attention to Detail

- Four Well Proportioned Bedrooms
- · Check out the video tour
- · Stunning Views over Fields Behind
- Close to Village Pub, Playing Field, School and Shop
- · A Home Perfect for Entertaining