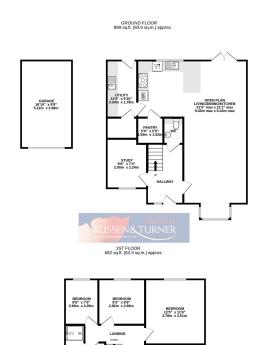

## 284 Main Road, Clenchwarton PE34 4AF

£469,995 🕮 4 🖺 2 🚍 2









A MUST VIEW FAMILY HOME! Imagine watching the sun rise over the Norfolk countryside with your morning coffee. This beautifully presented family home offers you the opportunity to do exactly that. Offering everything and more a family could want, this fabulous home must be viewed!





## **Key Features**

- Detached Family Home
- · Brick Built Garage
- · Detached Garage and Off-road Parking
- South Facing Garden
- · Superb Attention to Detail

- Four Well Proportioned Bedrooms
- · Check out the video tour
- · Stunning Views over Fields Behind
- Close to Village Pub, Playing Field, School and Shop
- · A Home Perfect for Entertaining





BEDROOM 15'3" x 11'6" 4.65m x 3.51m