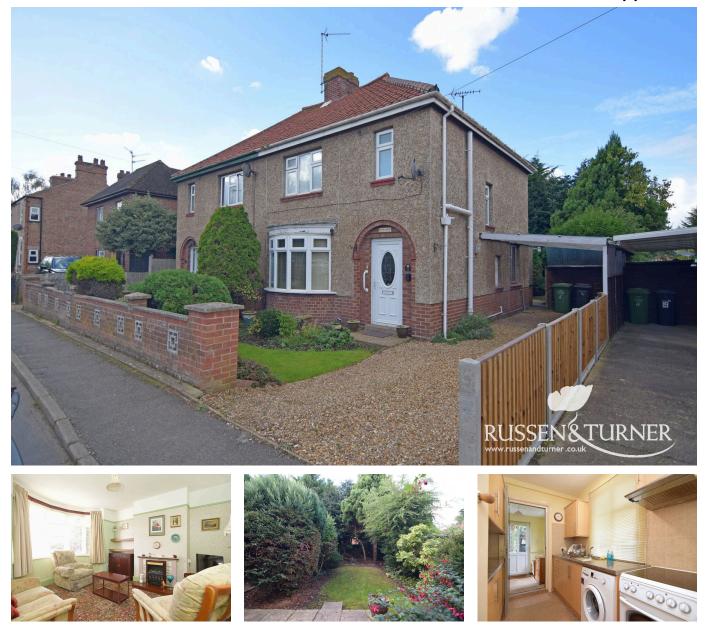

## 17 River Lane, King's Lynn PE30 4HD

£225,000

🍋 3 🚰 1 🚘 2

NO ONWARD CHAIN! With a wide variety of amenities just a stone's throw away, this well proportioned, semi-detached house is ready for you to make it your own. With off-road parking, comfortable accommodation and a deceptively spacious rear garden this could be the perfect home for you.

## **Key Features**

- Semi-Detached House
- Sought After Location Close to local Schools and Shops
- Private, Deceptively Spacious Rear Garden
- · Ready for you to make your own
- Electric Storage Heaters

- Three Bedrooms
- Off-road Parking
- Two Reception Rooms
- No Onward Chain
- Ideal First or Family Home