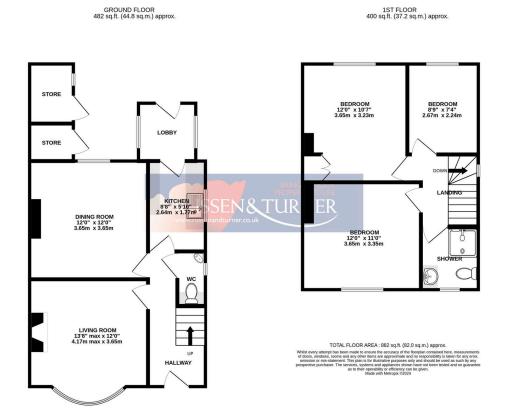

## **Key Features**

- Semi-Detached House
- Sought After Location Close to local Schools and Shops
- Private, Deceptively Spacious Rear Garden
- · Ready for you to make your own
- Electric Storage Heaters

- Three Bedrooms
- Off-road Parking
- Two Reception Rooms
- No Onward Chain
- Ideal First or Family Home