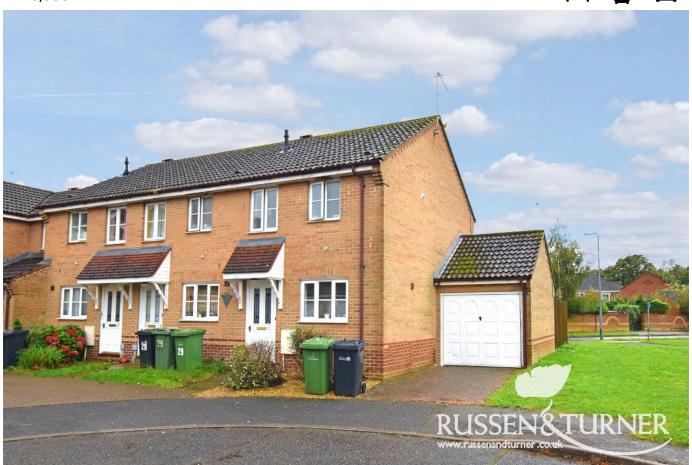

## 31 Wallace Close, King's Lynn PE30 4GD

£195,000 Page 2 Land 1

Located around half a mile from the QE Hospital and nicely set at the end of a cul-de-sac, sits this very well looked after, end-of-terrace home. The house overlooks an open green area with trees and would ideally suit those seeking their 1st home or perhaps someone looking for a 'buy-to-let' property.

## **Key Features**

- · End-terrace house
- · Cul-de-sac
- · Private parking
- · Double glazed
- Ideal 1st time buyer home

GROUND FLOOR 422 sq.ft. (39.2 sq.m.) approx.

- · 2 Bedrooms
- Garage
- · Gas central heating
- · Overlooks green