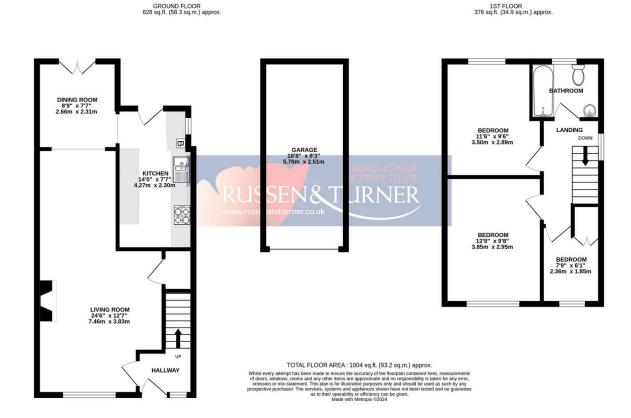

## 74 Fenland Road, King's Lynn PE30 3ES

£269,995 Page 3 Land 2

A stunning all round home! Whether you're looking for your first home or on the hunt for your next family home, this delightful, bright and airy house could be the perfect one for you. Close to local amenities, it boasts a wealth of space both inside and out for you to enjoy.

## **Key Features**

- · Semi-Detached House
- · Sought After Location
- Modern Styling Throughout Move in Ready
- Perfect First or Family Home
- Garage and Off-road Parking

- · Three Bedrooms
- · Two Reception Rooms
- · Close to Local School and Shops
- · Private Rear Garden
- · Gas Central Heating